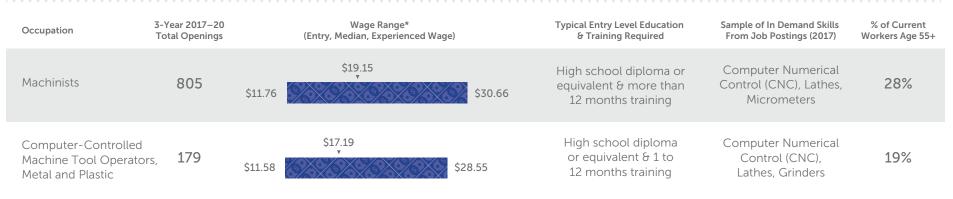

|
| 2016–17<br>Awards             | 15          | -          | <mark>5</mark> 19 | - 9     | 1 7                  | -                      | Associate<br>Program               |
| 2016–17<br>Course Enrollments | 131         | 28         | 176               | 110     | 115                  | -                      | Certificate<br>Program             |

#### Machining and Machine Tools – 0956.30

Fabrication, assembly and repair of parts and components or systems on machines, such as lathes, grinders, drill presses, milling machines, and shaping machines. Includes Computer Numerical Control and tool design.

Central Valley/Mother Lode Region | COECCC.Net | June 2018
unces: EMSI 2018 2. Burning Glass: LaunchBoard, MIS Data Mart, COE TOP-SOC Crosswalk

#### **Occupation Data:**



\*Entry hourly earnings is 10th percentile wage, experienced hourly earnings is 90th percentile wage.

#### Student Demographics, 2016–17 (487 Total Students):





Transportation is a vital part of the California economy, connecting businesses and communities across the state with highways, railways, shipping, and aviation routes. Logistics is primarily engaged in maintaining a sound supply chain through transporting and warehousing goods.

#### **Strong Workforce Program Metrics,** 2015–16 unless otherwise noted

| Central Valley/<br>Mother Lode | Metric                                                | CA Median |
|--------------------------------|-------------------------------------------------------|-----------|
| 5,620                          | Course Enrollments<br>(2016–17)