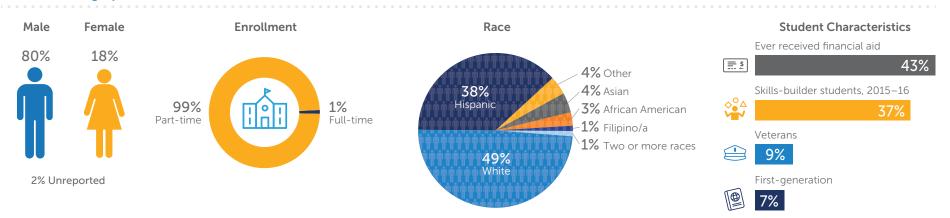

Median Earnings in the 2nd Quarter After Exit      | \$16,405   |
| 91%      | Employed in the<br>4th Quarter After Exit          | 90%        |
| \$54,352 | Median Annual Earnings                             | \$64,788   |
| 27%      | Median Change in<br>Annual Earnings                | 34%        |
| 87%      | Attained Living Wage                               | 90%        |

## **Regional Colleges Offering Courses:**



## Police Academy – 2105.50

Principles and techniques of law enforcement specific to the requirements of the California Commission on Peace Officer Standards and Training (POST).

#### **Occupation Data:**



\*Entry hourly earnings is 10th percentile wage, experienced hourly earnings is 90th percentile wage.

## Student Demographics, 2016–17 (3,389 Total Students):



2133.50

×

11

### **Relevant Occupations:**



#### Supply/Demand for Selected Occupations, 2012–20:



## **Regional Colleges Offering Programs:**

|                               | Bakersfield | Fresno City | Modesto<br>Junior |                                   |
|-------------------------------|-------------|-------------|-------------------|-----------------------------------|
| Programs Offered              |             |             | <b></b>           |                                   |
| 2016–17<br>Awards             | -           | 33          | 35                | Associate                         |
| 2016–17<br>Course Enrollments | 10          | 211         | 192               | Program<br>Certificate<br>Program |



## Strong Workforce Program Metrics, 2015–16:

| Regio