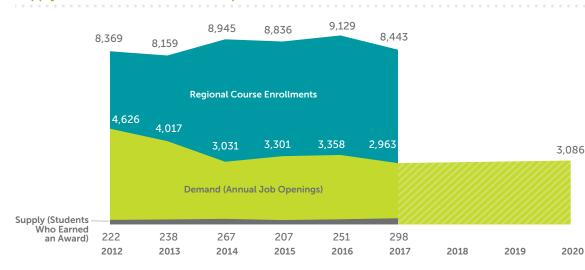

| Colleges Offering | Catalog Name           | Award Offered |
|--------------------------------------|-------------------|------------------------|---------------|
| 0508.00 - International Business and | Modesto Junior    | International Business |               |
| Trade                                | San Joaquin Delta | International Business |               |

The following TOP codes are detailed in this sector, but are technically claimed by the Business and Entrepreneurship Sector:

- 0501.00 Business and Commerce, General (p.64)
- 0506.00 Business Management (p.66)
- 0509.00 Marketing and Distribution (p.68)



### Central Valley/Mother Lode Region BUSINESS AND COMMERCE, GENERAL

0501.00

**Relevant Occupations:** 



### Supply/Demand for Selected Occupations, 2012–20:



### **Regional Colleges Offering Programs:**

|                                  | Canal Cont    |        | EOLUMBIA<br>EOLLE GE | with Market Mar | PORTERVILLE |         |                      | cos         | <b>(</b> |
|----------------------------------|---------------|--------|----------------------|-------------------------------------------------------------------------------------------------------------------------------------------------------------------------------------------------------------------------------------------------------------------------------------------------------------------------------------------------------------------------------------------------------------------------------------------------------------------------------------------------------------