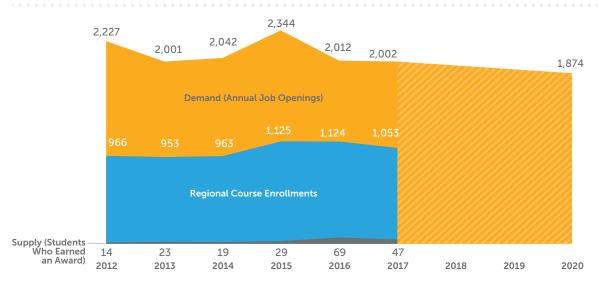

|             |        | 🤝 📑                  |                        |                        |
| 2016–17<br>Awards             | 2 21        | - 6    | 2 17                 | 2 10                   | Associate<br>Program   |
| 2016–17<br>Course Enrollments | 185         | 61     | 179                  | 155                    | Certificate<br>Program |

Assembly, installation, operation, maintenance, and repair of air conditioni heating, and refrigeration systems.

### **Occupation Data:**



\*Entry hourly earnings is 10th percentile wage, experienced hourly earnings is 90th percentile wage.

### Student Demographics, 2016–17 (259 Total Students):



476

Associate Program Certificate Program

### Relevant Occupations:



### Supply/Demand for Selected Occupations, 2012–20:



### **Regional Colleges Offering Programs:**

|                               | (A)<br>Bakersfield | Merced            | Modesto<br>Junior | San Joaquin<br>Delta | Sequoias |  |
|-------------------------------|--------------------|-------------------|-------------------|----------------------|----------|--|
| Programs Offered              | < 📑                | 🤝 📑               |                   | 🤝 📑                  |          |  |
| 2016–17<br>Awards             | - 14*              | <mark>6</mark> 19 | -                 | 3 8                  | 4        |  |
| 2016–17<br>Course Enrollments | 166                | 35                | 123               | 578                  | 19       |  |

\*Discrepancy between LaunchBoard and Data Mart

### First-Line Supervisors of Mechanics, I