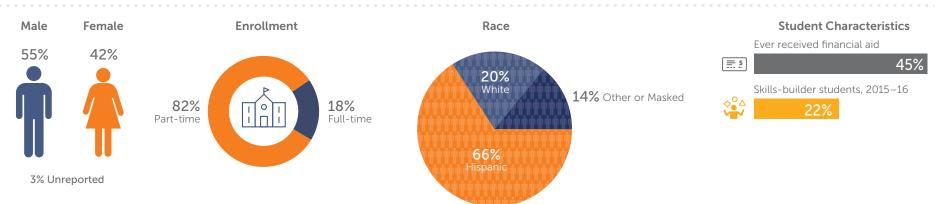

----|-----------------------|------------------------|
| 2016–17<br>Awards             | 3           | 4 4*     |             | 42                    | Associate<br>Program   |
| 2016–17<br>Course Enrollments | -           | -        | -           | 464                   | Certificate<br>Program |

\*Columbia also awarded 5 other credit awards <6 semester units in 2016-17.

Dash (-) indicates data are insufficient or have been suppressed.

### Restaurant and Food Services and Management – 1307.10

Management and supervision of food and beverage service operations. Includes server and bartender training.

### **Occupation Data:**



\*Entry hourly earnings is 10th percentile wage, experienced hourly earnings is 90th percentile wage.

### Student Demographics, 2016–17 (152 Total Students):



### LaunchBoard Data Elements:

**Regional Course Enrollments (2012–17):** The number of registrations in courses assigned to the TOP code in the selected year.

**Supply (Students Who Earned an Award) (2012–17):** Number of distinct students who earned a locally-issued certificate, Chancellor's Office approved certificate, associate degree, and/or applied baccalaureate degree in the selected TOP code.

**2016–17 Awards:** Count of locally-issued certificates, Chancellor's Office approved certificates, associate degrees, and/or applied baccalaureate degrees awarded in the selected year in the selected TOP code.

2016–17 Course Enrollments: The number of registrations in courses assigned to the TOP code in the selected year.

**2015–16 Transfers:** Number of students who last took a cours