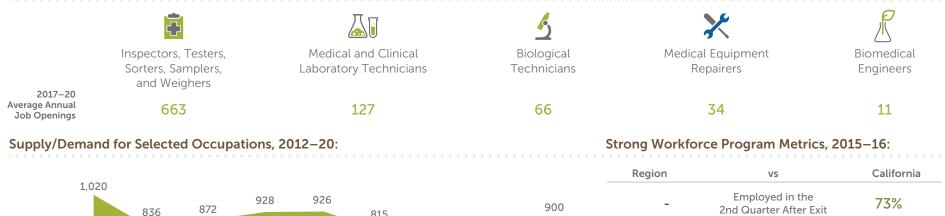

The Advanced Manufacturing sector includes traditional manufacturing work in addition to jobs and careers dedicated to customization, scalability and technologies that improve the entire manufacturing process.