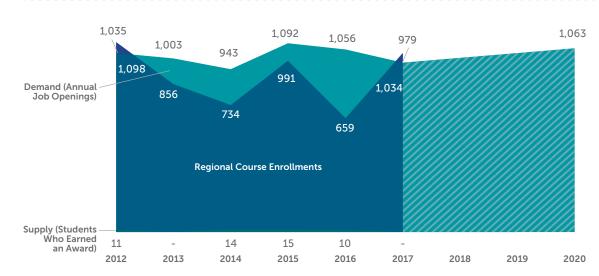

ings \$25,503 Median Change in 40% 40% Annual Earnings 50% Attained Living Wage 44%

### Business Administration - 0505.00

Programs designed to give a broad, balanced introduction to professional careers in business, usually including business law, economics, mathematics, managerial accounting and computer systems. Includes transfer programs.

Central Valley/Mother Lode Region | COECC.net | June 2018 Sources: EMSI 2018.2, Burning Glass, LaunchBoard, MIS Data Mart, COE TOP-SOC Crosswalk

### **Occupation Data:**



\*Entry hourly earnings is 10th percentile wage, experienced hourly earnings is 90th percentile wage.

### Student Demographics, 2016–17 (3,430 Total Students):



# Central Valley/Mother Lode Region SMALL BUSINESS AND ENTREPRENEURSHIP

0506.40

### **Relevant Occupations:**





### **Regional Colleges Offering Programs:**

|                               | Clovis | Columbia | Merced | Porterville | Reedley      | San Joaquin<br>Delta |
|-------------------------------|--------|----------|--------|-------------|--------------|----------------------|
| Programs Offered              | چ چ    | I 🔿      | 📚 📑    |             | 📚 📑          |                      |
| 2016–17<br>Awards             | - 1    |          | 2 1    | -           | 1 1          | -                    |
| 2016–17<br>Course Enrollments | 26     | 88       | 20     | 88          | 32           | 417                  |
| 2015–16<br>Transfers          | <10    | <10      | -      | <10         | <10          | 15                   |
| )                             |        |          |        |