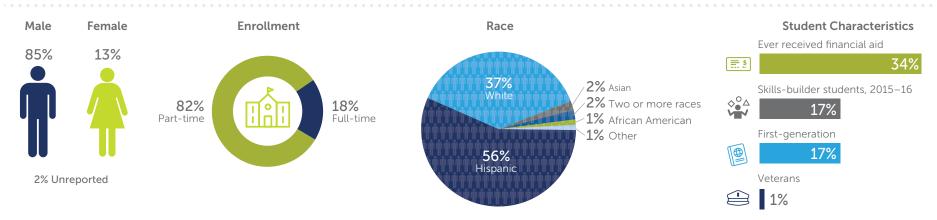

#### Strong Workforce Program Metrics, 2015–16 unless otherwise noted

| Control Mallord                |  |                                                       |           |  |  |
|--------------------------------|--|-------------------------------------------------------|-----------|--|--|
| Central Valley/<br>Mother Lode |  | Metric                                                | CA Median |  |  |
| 25,562                         |  | Course Enrollments<br>(2016–17)                       | 9,089     |  |  |
| 384                            |  | Students Who Got a Degree<br>or Certificate (2016–17) | 384       |  |  |
| 228                            |  | Students who Transferred                              | 228       |  |  |
| 66%                            |  | Employed in the<br>2nd Quarter After Exit             | 66%       |  |  |
| 81%                            |  | Job Closely Related<br>to Field of Study (2014–15)    | 74%       |  |  |
| \$7,137                        |  | Median Earnings in the<br>2nd Quarter After Exit      | \$8,118   |  |  |
| 65%                            |  | Employed in the 4th<br>Quarter After Exit             | 66%       |  |  |
| \$23,674                       |  | Median Annual Earnings                                | \$31,108  |  |  |
| 46%                            |  | Median Change in<br>Annual Earnings                   | 54%       |  |  |
| 54%                            |  | Attained Living Wage                                  | 57%       |  |  |