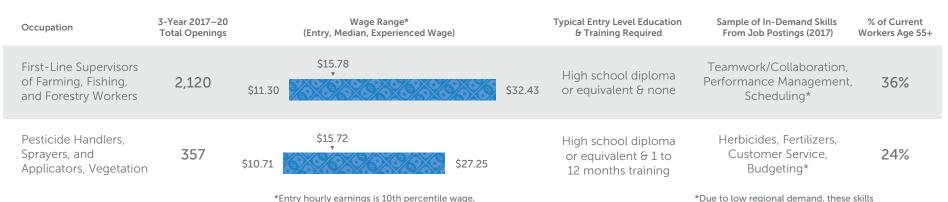

The Advanced Manufacturing sector includes traditional manufacturing work in addition to jobs and careers dedicated to customization, scalability and technologies that improve the entire manufacturing process.