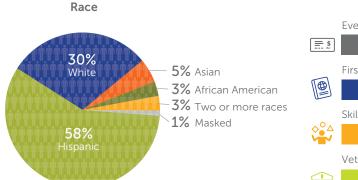

#### Strong Workforce Program Metrics, 2015–16 unless otherwise noted

| Control Mallord                |  |                                                       |           |  |  |
|--------------------------------|--|-------------------------------------------------------|-----------|--|--|
| Central Valley/<br>Mother Lode |  | Metric                                                | CA Median |  |  |
| 25,562                         |  | Course Enrollments<br>(2016–17)                       | 9,089     |  |  |
| 384                            |  | Students Who Got a Degree<br>or Certificate (2016–17) | 384       |  |  |
| 228                            |  | Students who Transferred                              | 228       |  |  |
| 66%                            |  | Employed in the<br>2nd Quarter After Exit             | 66%       |  |  |
| 81%                            |  | Job Closely Related<br>to Field of Study (2014–15)    | 74%       |  |  |
| \$7,137                        |  | Median Earnings in the<br>2nd Quarter After Exit      | \$8,118   |  |  |
| 65%                            |  | Employed in the 4th<br>Quarter After Exit             | 66%       |  |  |
| \$23,674                       |  | Median Annual Earnings                                | \$31,108  |  |  |
| 46%                            |  | Median Change in<br>Annual Earnings                   | 54%       |  |  |
| 54%                            |  | Attained Living Wage                                  | 57%       |  |  |