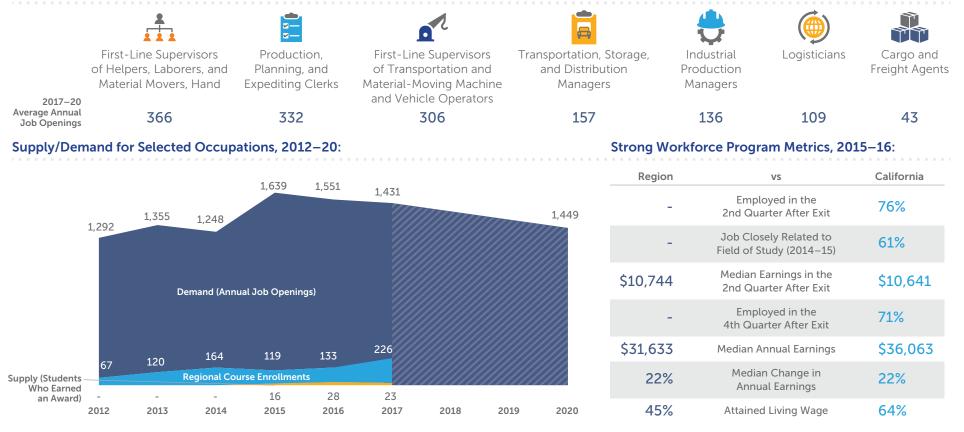

#### Strong Workforce Program Metrics, 2015–16 unless otherwise noted

| Control Mallord                |  |                                                       |           |  |  |
|--------------------------------|--|-------------------------------------------------------|-----------|--|--|
| Central Valley/<br>Mother Lode |  | Metric                                                | CA Median |  |  |
| 25,562                         |  | Course Enrollments<br>(2016–17)                       | 9,089     |  |  |
| 384                            |  | Students Who Got a Degree<br>or Certificate (2016–17) | 384       |  |  |
| 228                            |  | Students who Transferred                              | 228       |  |  |
| 66%                            |  | Employed in the<br>2nd Quarter After Exit             | 66%       |  |  |
| 81%                            |  | Job Closely Related<br>to Field of Study (2014–15)    | 74%       |  |  |
| \$7,137                        |  | Median Earnings in the<br>2nd Quarter After Exit      | \$8,118   |  |  |
| 65%                            |  | Employed in the 4th<br>Quarter After Exit             | 66%       |  |  |
| \$23,674                       |  | Median Annual Earnings                                | \$31,108  |  |  |
| 46%                            |  | Median Change in<br>Annual Earnings                   | 54%       |  |  |
| 54%                            |  | Attained Living Wage                                  | 57%       |  |  |