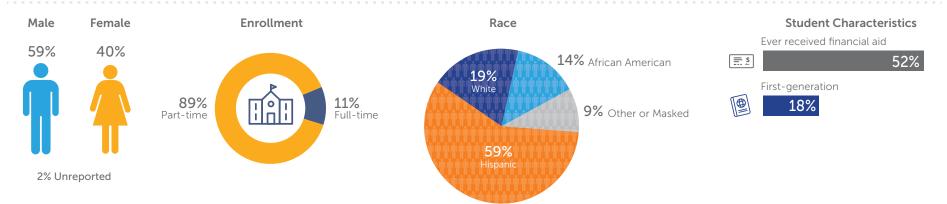

#### LaunchBoard:

Regional course enrollments, number of students who earned an award, employment outcomes after exiting the program, transfers to four-year institutions, as well as all data from the student demographic section was obtained via LaunchBoard. Program completions were confirmed via Data Mart. If discrepancy exists between LaunchBoard and Data Mart, Data Mart data was used.