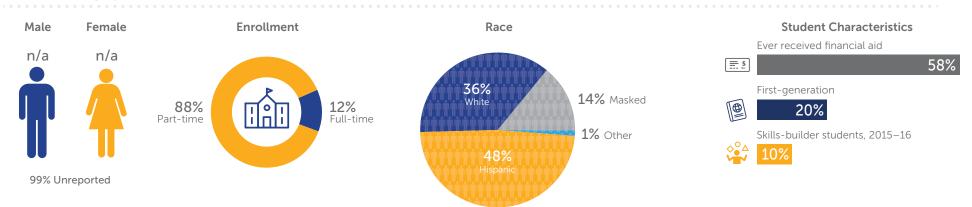

#### LaunchBoard:

Regional course enrollments, number of students who earned an award, employment outcomes after exiting the program, transfers to four-year institutions, as well as all data from the student demographic section was obtained via LaunchBoard. Program completions were confirmed via Data Mart. If discrepancy exists between LaunchBoard and Data Mart, Data Mart data was used.