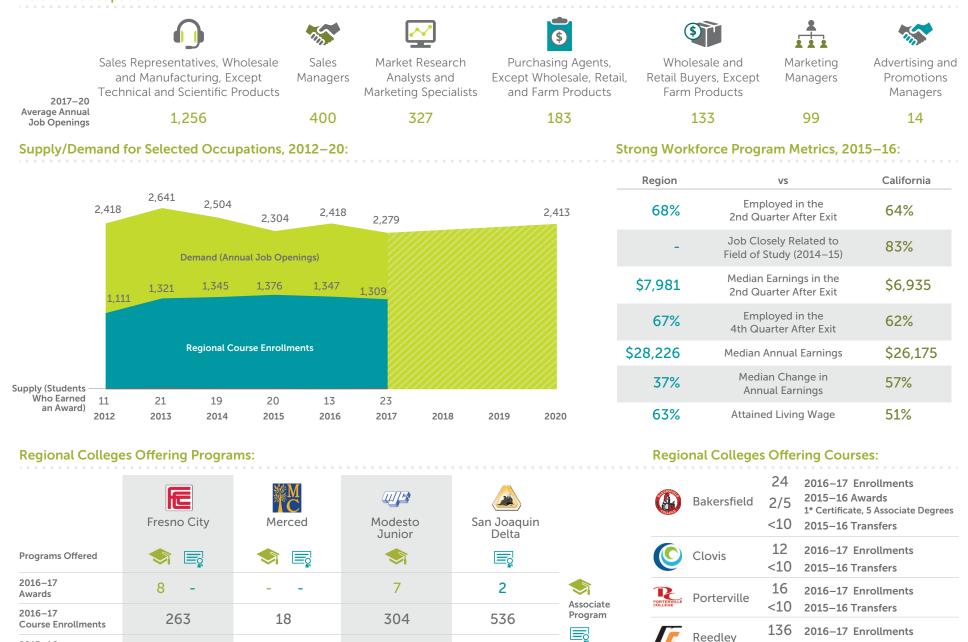

#### Strong Workforce Program Metrics, 2015–16 unless otherwise noted

| Control Mallord                |  |                                                       |           |  |  |
|--------------------------------|--|-------------------------------------------------------|-----------|--|--|
| Central Valley/<br>Mother Lode |  | Metric                                                | CA Median |  |  |
| 25,562                         |  | Course Enrollments<br>(2016–17)                       | 9,089     |  |  |
| 384                            |  | Students Who Got a Degree<br>or Certificate (2016–17) | 384       |  |  |
| 228                            |  | Students who Transferred                              | 228       |  |  |
| 66%                            |  | Employed in the<br>2nd Quarter After Exit             | 66%       |  |  |
| 81%                            |  | Job Closely Related<br>to Field of Study (2014–15)    | 74%       |  |  |
| \$7,137                        |  | Median Earnings in the<br>2nd Quarter After Exit      | \$8,118   |  |  |
| 65%                            |  | Employed in the 4th<br>Quarter After Exit             | 66%       |  |  |
| \$23,674                       |  | Median Annual Earnings                                | \$31,108  |  |  |
| 46%                            |  | Median Change in<br>Annual Earnings                   | 54%       |  |  |
| 54%                            |  | Attained Living Wage                                  | 57%       |  |  |