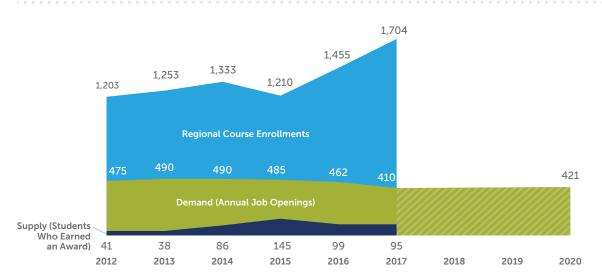

g Wage                               | 47%        |  |  |

#### **Regional Colleges Offering Courses:**

|  | ШB | Modesto<br>Junior    | 150<br>40 | 2016–17 Enrollments<br>2015–16 Transfers |
|--|----|----------------------|-----------|------------------------------------------|
|  |    | San Joaquin<br>Delta | 225<br>17 | 2016–17 Enrollments<br>2015–16 Transfers |

### Natural Resources – 0115.00

Theories, principles, laws and regulations, and the application of skills to the use, management, and conservation of renewable natural resources, including wildlife and fisheries.

Central Valley/Mother Lode Region | COECC.net | June 2018

### **Occupation Data:**



### **Relevant Occupations:**



2017-20 Average Annual Job Openings 231

### Supply/Demand for Selected Occupations, 2012–20:



### **Regional Colleges Offering Programs:**

|                               | Merced | Modesto<br>Junior | Reedley | San Joaquin<br>Delta | <b>Sequoias</b> |
|-------------------------------|--------|-------------------|---------|----------------------|-----------------|
| Programs Offered              | < 📑    | چ 📚               | چ چ     |                      | 📚 📑             |
| 2016–17<br>Awards             | 8 43   | 4 20              | 4 77    | 4                    | 1 -             |
| 2016–17<br>Course Enrollments | 402    | 456               | 718     | 59                   | 37              |
| 2015–16<br>Transfers          | 13     | 32                | <10     | -                    | -               |

Farm Equipment Mechanics and Service Technicians

### 189

### Stro