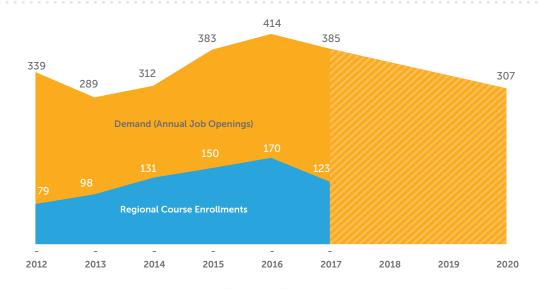

#### Strong Workforce Program Metrics, 2015–16 unless otherwise noted

| Control Mallord                |  |                                                       |           |  |  |
|--------------------------------|--|-------------------------------------------------------|-----------|--|--|
| Central Valley/<br>Mother Lode |  | Metric                                                | CA Median |  |  |
| 25,562                         |  | Course Enrollments<br>(2016–17)                       | 9,089     |  |  |
| 384                            |  | Students Who Got a Degree<br>or Certificate (2016–17) | 384       |  |  |
| 228                            |  | Students who Transferred                              | 228       |  |  |
| 66%                            |  | Employed in the<br>2nd Quarter After Exit             | 66%       |  |  |
| 81%                            |  | Job Closely Related<br>to Field of Study (2014–15)    | 74%       |  |  |
| \$7,137                        |  | Median Earnings in the<br>2nd Quarter After Exit      | \$8,118   |  |  |
| 65%                            |  | Employed in the 4th<br>Quarter After Exit             | 66%       |  |  |
| \$23,674                       |  | Median Annual Earnings                                | \$31,108  |  |  |
| 46%                            |  | Median Change in<br>Annual Earnings                   | 54%       |  |  |
| 54%                            |  | Attained Living Wage                                  | 57%       |  |  |