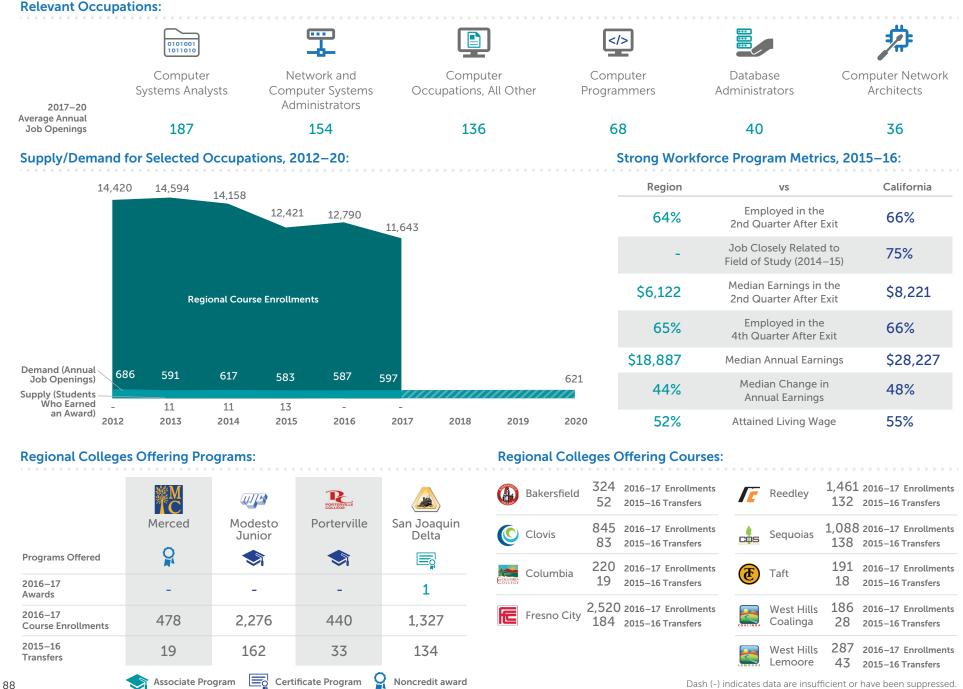

------------------------|-------------------|--------------------------------|---------------|
| 1013.00 – Commercial Art                    | Porterville       | Art: Commercial                |               |
| 1030.00 – Graphic Art and Design            | Bakersfield       | Graphic Design                 |               |
|                                             | Fresno City       | Graphic Design                 |               |
|                                             | San Joaquin Delta | Graphic Arts                   |               |
|                                             | Sequoias          | Graphic Design                 |               |
| 2206.10 – Geographic Information<br>Systems | Columbia          | Geographic Information Systems | I 🔿 📑         |





## Information Technology, General – 0701.00

Information technology concepts, theories, principles, methods and related computer capabilities and applications related to business, technical, and scientific problems.

Central Valley/Mother Lode Region | COECCC.net | June 2018 Sources: EMSI 2018.2, Burning Glass, LaunchBoard, MIS Data Mart, COE TOP-SOC Crosswalk

## **Occupation Data:**

|                                                   | 3-Year 2017–20<br>Total Openings | Wage Range*<br>(Entry, Median, Experienced Wage) | Typical Entry Level EducationSample of In-Demand Skills% of Curre& Training RequiredFrom Job Postings (2017)Workers Age |   |
|---------------------------------------------------|----------------------------------|--------------------------------------------------|---