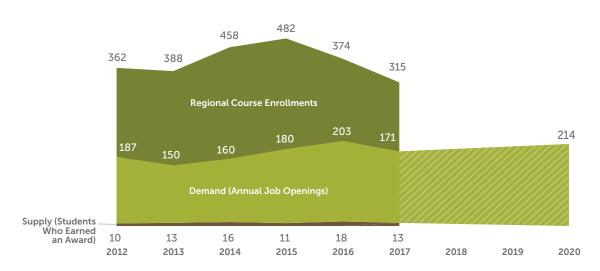

| \$28,470   |
| 152%     | Median Change in<br>Annual Earnings                | 76%        |
| -        | Attained Living Wage                               | 59%        |

## **Regional Colleges Offering Programs:**



## Biotechnology and Biomedical Technology – 0430.00

Theories, operations, and technical skills used to assist researchers and engineers engaged in developing or manufacturing biological, biotechnical, or medical systems or products.

Central Valley/Mother Lode Region | COECC.net | June 2018 Sources: EMSI 2018.2, Burning Glass, LaunchBoard, MIS Data Mart, COE TOP-SOC Crosswalk

#### **Occupation Data:**



## Central Valley/Mother Lode Region ELECTRON MICROSCOPY

0934.70

## **Relevant Occupations:**



## Supply/Demand for Selected Occupations, 2012–20:



## UU

Medical and Clinical Laboratory Technologists

## 87

### Strong Workforce Program Metrics, 2015–16:

| Region   | VS                                                 | California |
|----------|----------------------------------------------------|------------|
| 78%      | Employed in the 2nd Quarter After Exit             | 78%        |
| -        | Job Closely Related to<br>Field of Study (2014–15) | -          |
| \$7,134  | Median Earnings in the 2nd Quarter After Exit      | \$7,863    |
| 83%      | Employed in the<br>4th Quarter After Exit          | 83%        |
| \$26,697 | Median Annual Earnings                             | \$28,064   |
| 168%     | Median Change in<br>Annual Earnings                | 125%       |
| 67%      | Attained Living Wage