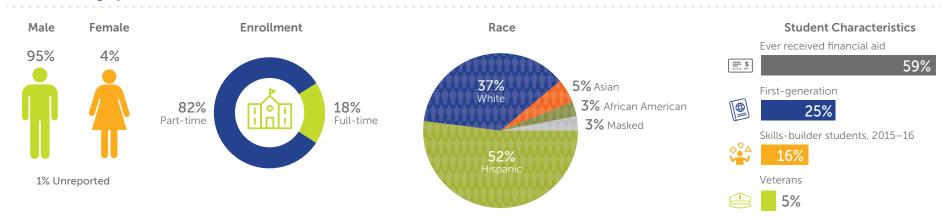

#### Strong Workforce Program Metrics, 2015–16 unless otherwise noted

| Control Mallord                |  |                                                       |           |  |  |
|--------------------------------|--|-------------------------------------------------------|-----------|--|--|
| Central Valley/<br>Mother Lode |  | Metric                                                | CA Median |  |  |
| 25,562                         |  | Course Enrollments<br>(2016–17)                       | 9,089     |  |  |
| 384                            |  | Students Who Got a Degree<br>or Certificate (2016–17) | 384       |  |  |
| 228                            |  | Students who Transferred                              | 228       |  |  |
| 66%                            |  | Employed in the<br>2nd Quarter After Exit             | 66%       |  |  |
| 81%                            |  | Job Closely Related<br>to Field of Study (2014–15)    | 74%       |  |  |
| \$7,137                        |  | Median Earnings in the<br>2nd Quarter After Exit      | \$8,118   |  |  |
| 65%                            |  | Employed in the 4th<br>Quarter After Exit             | 66%       |  |  |
| \$23,674                       |  | Median Annual Earnings                                | \$31,108  |  |  |
| 46%                            |  | Median Change in<br>Annual Earnings                   | 54%       |  |  |
| 54%                            |  | Attained Living Wage                                  | 57%       |  |  |