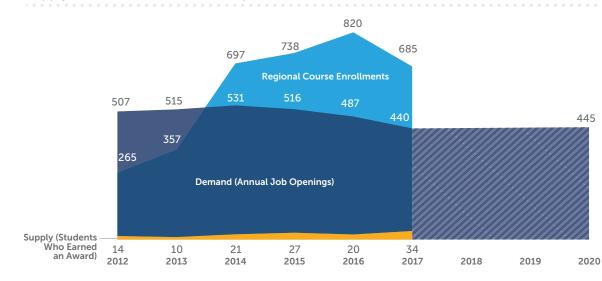

#### Strong Workforce Program Metrics, 2015–16 unless otherwise noted

| Control Mallord                |  |                                                       |           |  |  |
|--------------------------------|--|-------------------------------------------------------|-----------|--|--|
| Central Valley/<br>Mother Lode |  | Metric                                                | CA Median |  |  |
| 25,562                         |  | Course Enrollments<br>(2016–17)                       | 9,089     |  |  |
| 384                            |  | Students Who Got a Degree<br>or Certificate (2016–17) | 384       |  |  |
| 228                            |  | Students who Transferred                              | 228       |  |  |
| 66%                            |  | Employed in the<br>2nd Quarter After Exit             | 66%       |  |  |
| 81%                            |  | Job Closely Related<br>to Field of Study (2014–15)    | 74%       |  |  |
| \$7,137                        |  | Median Earnings in the<br>2nd Quarter After Exit      | \$8,118   |  |  |
| 65%                            |  | Employed in the 4th<br>Quarter After Exit             | 66%       |  |  |
| \$23,674                       |  | Median Annual Earnings                                | \$31,108  |  |  |
| 46%                            |  | Median Change in<br>Annual Earnings                   | 54%       |  |  |
| 54%                            |  | Attained Living Wage                                  | 57%       |  |  |