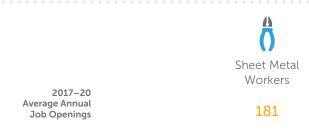

| High school diploma<br>or equivalent & none                            | Scheduling, Budgeting,<br>Predictive/Preventative<br>Maintenance    | 29%                             |
| Electrical Power-Line<br>Installers and<br>Repairers                          | 292                              | \$47.13<br>\$26.10 \$60.30                       | High school diploma or<br>equivalent & more than<br>12 months training | Transformers,<br>Telecommunications,<br>Power Tools                 | 16%                             |

\*Entry hourly earnings is 10th percentile wage, experienced hourly earnings is 90th percentile wage.

### Student Demographics, 2016–17 (680 Total Students):



# Central Valley/Mother Lode Region SHEET METAL AND STRUCTURAL METAL

0956.40

**Relevant Occupations:** 



### Supply/Demand for Selected Occupations, 2012–20:



Regional Colleges Offering Programs:



Structural Iron and Steel Workers

73

## Reinforcing Iron and Rebar Workers

### Strong Workforce Program Metrics, 2015–16:

| Region   | VS                                                 | California |
|----------|----------------------------------------------------|------------|
| 94%      | Employed in the 2nd Quarter After Exit             | 83%        |
| -        | Job Closely Related to<br>Field of Study (2014–15) | 87%        |
| \$6,126  | Median Earnings in the 2nd Quarter After Exit      | \$11,652   |
| 89%      | Employed in the<br>4th Quarter After Exit          | 80%        |
| \$30,100 | Median Annual Earnings                             | \$38,596   |
| 246%     | Median Cha