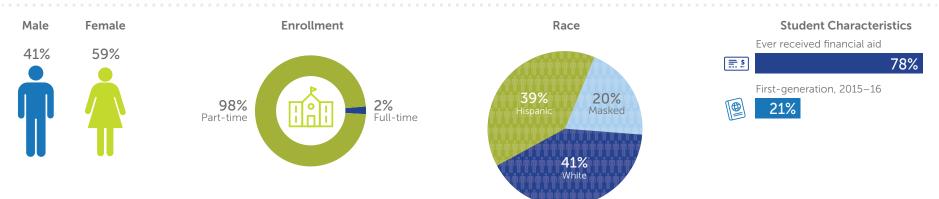

|               |



# Central Valley/Mother Lode Region PHYSICAL THERAPY ASSISTANT

1222.00



California

81%

100%

\$9,674

\$37,065

106%

76%

85%

### **Relevant Occupations:**



**Regional Colleges Offering Programs:** 



## Physical Therapy Assistant – 1222.00

Principles and procedures used to assist a physical therapist in implementing a prescribed plan of therapy for a patient, including patient instruction and administration of treatments.

Central Valley/Mother Lode Region | COECC.net | June 2018 Sources: EMSI 2018.2, Burning Glass, LaunchBoard, MIS Data Mart, COE TOP-SOC Crosswalk

## **Occupation Data:**



\*Entry hourly earnings is 10th percentile wage, experienced hourly earnings is 90th percentile wage.

## Student Demographics, 2016–17 (49 Total Students):



## Relevant Occupations:



## Supply/Demand for Selected Occupations, 2012–20:

## Strong Workforce Program Metrics, 2015–16:

Region California vs 16,745 16.838 16,424 15,203 Employed in the 84% 84% 2nd Quarter After Exit 13,787 12,964 Job Closely Related to 96% 96% Field of Study (2014-15) Median Earnings in the \$16,827 \$15,794 2nd Quarter After Exit **Regional Course Enrollments** Employed in the 87% 85% 4th Quarter After Exit \$56,556 \$61.166 Median Annual Earnings 2,318 2,397 2,269 2,393 1,850 1,884 1,987 Median Change in 131% Demand (Annual Job Openings) 226% Annual Earnings Supply (Students Who Earned 1,001 930 876 877 711 753 an Award) 87% 83% Attained Living Wage 2012 2013 2014 2015 2016 2017 2018 2019 2020

## **Regional Colleges Offering Programs:**

|