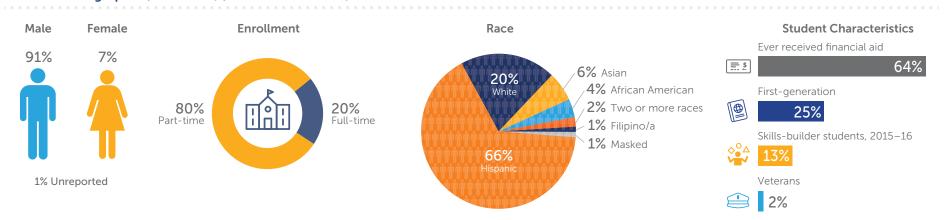

#### Strong Workforce Program Metrics, 2015–16 unless otherwise noted

| Control Mallord                |  |                                                       |           |  |  |
|--------------------------------|--|-------------------------------------------------------|-----------|--|--|
| Central Valley/<br>Mother Lode |  | Metric                                                | CA Median |  |  |
| 25,562                         |  | Course Enrollments<br>(2016–17)                       | 9,089     |  |  |
| 384                            |  | Students Who Got a Degree<br>or Certificate (2016–17) | 384       |  |  |
| 228                            |  | Students who Transferred                              | 228       |  |  |
| 66%                            |  | Employed in the<br>2nd Quarter After Exit             | 66%       |  |  |
| 81%                            |  | Job Closely Related<br>to Field of Study (2014–15)    | 74%       |  |  |
| \$7,137                        |  | Median Earnings in the<br>2nd Quarter After Exit      | \$8,118   |  |  |
| 65%                            |  | Employed in the 4th<br>Quarter After Exit             | 66%       |  |  |
| \$23,674                       |  | Median Annual Earnings                                | \$31,108  |  |  |
| 46%                            |  | Median Change in<br>Annual Earnings                   | 54%       |  |  |
| 54%                            |  | Attained Living Wage                                  | 57%       |  |  |