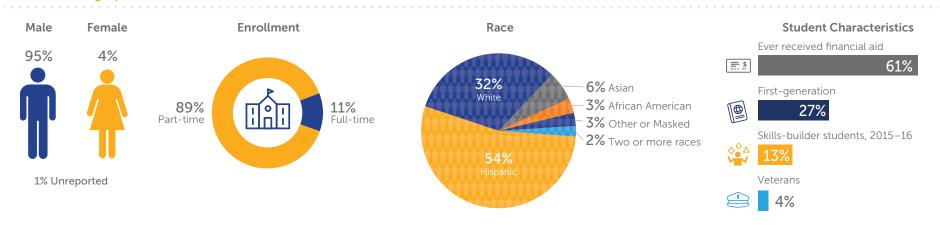

lers, and<br>Repairers       | 1,429                            | \$32.47<br>•<br>\$19.21 \$54.56                  | High school diploma<br>or equivalent & none                            | Scheduling, Budgeting,<br>Predictive/Preventative<br>Maintenance    | 29%                             |
| Electrical Power-Line<br>Installers and<br>Repairers                          | 292                              | \$47.13<br>\$26.10 \$60.30                       | High school diploma or<br>equivalent & more than<br>12 months training | Transformers,<br>Telecommunications,<br>Power Tools                 | 16%                             |

\*Entry hourly earnings is 10th percentile wage, experienced hourly earnings is 90th percentile wage.

### Student Demographics, 2016–17 (680 Total Students):



# Central Valley/Mother Lode Region SHEET METAL AND STRUCTURAL METAL

0956.40

**Relevant Occupations:** 



### Supply/Demand for Selected Occupations, 2012–20:



Regional Colleges Offering Programs:



Structural Iron and Steel Workers

73

## Reinforcing Iron and Rebar Workers

### Strong Workforce Program Metrics, 2015–16:

| Region   | VS                                                 | California |
|----------|----------------------------------------------------|------------|
| 94%      | Employed in the 2nd Quarter After Exit             | 83%        |
| -        | Job Closely Related to<br>Field of Study (2014–15) | 87%        |
| \$6,126  | Median Earnings in the 2nd Quarter After Exit      | \$11,652   |
| 89%      | Employed in the<br>4th Quarter After Exit          | 80%