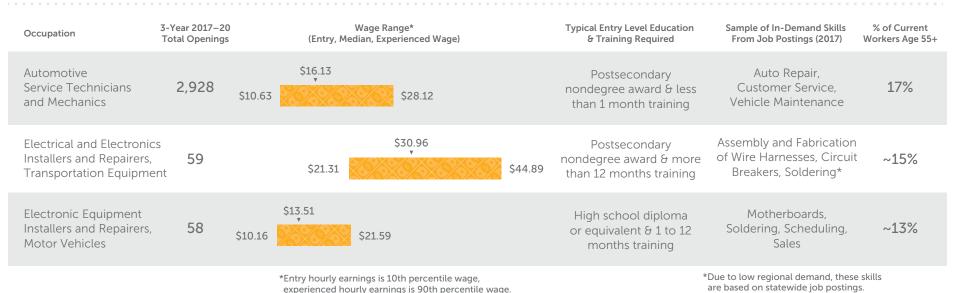

#### Economic Modeling Specialists, Inc. (EMSI):

All traditional labor market information was obtained from EMSI's 2018.2 data release, including demand (job openings by occupation), wages, typical entry level education & training required, and the percentage of workers within an occupation that are 55 years or older (45 or older for public service occupations) in the Central Valley/Mother Lode Region. EMSI utilizes data from several publicly available sources.