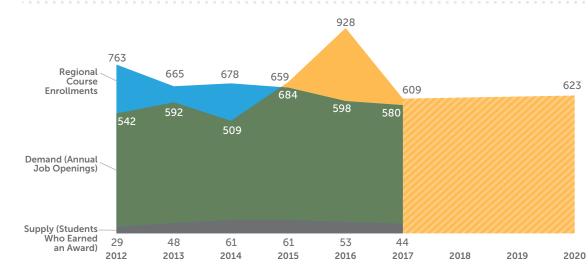

eld       | Construction Management                             |               |
| Management Technology                                | Fresno City       | Industrial Technology: Construction                 |               |
| 0957.20 – Construction Inspection                    | Sequoias          | Construction Inspection                             |               |
| 0958.00 – Water and Wastewater                       | Clovis            | Drinking Water Treatment and Distribution           |               |
| Technology                                           | CIUVIS            | Wastewater Treatment                                |               |



# **ENERGY, CONSTRUCTION & UTILITIES**

### **Relevant Occupations:**



### Supply/Demand for Selected Occupations, 2012–20:



# Sheet Metal Workers

### 181

### Strong Workforce Program Metrics, 2015–16:

| Region   | VS                                                 | California |  |  |  |  |
|----------|----------------------------------------------------|------------|--|--|--|--|
| 75%      | Employed in the 2nd Quarter After Exit             | 75%        |  |  |  |  |
| 57%      | Job Closely Related to<br>Field of Study (2014–15) | 75%        |  |  |  |  |
| \$8,134  | Median Earnings in the 2nd Quarter After Exit      | \$10,252   |  |  |  |  |
| 72%      | Employed in the<br>4th Quarter After Exit          | 75%        |  |  |  |  |
| \$31,998 | Median Annual Earnings                             | \$41,088   |  |  |  |  |
| 82%      | Median Change in<br>Annual Earnings                | 46%        |  |