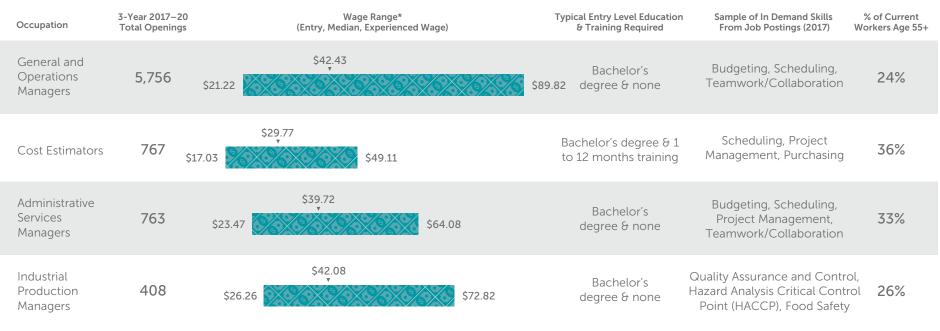

s:**

|     | Bakersfield          | 267<br>14 | 2016–17 Enrollments<br>2015–16 Transfers |
|-----|----------------------|-----------|------------------------------------------|
|     | San Joaquin<br>Delta | 14<br><10 | 2016–17 Enrollments<br>2015–16 Transfers |
| cos | Sequoias             |           | 2016–17 Enrollments<br>2015–16 Transfers |

### Business Management - 0506.00

Planning, organizing, directing, and controlling business operations. Includes various theories, tools, and practical applications used to maintain business sustainability through the management of capital, financial, and human resources.

Central Valley/Mother Lode Region | COECCC.net | June 2018

Sources: EMSI 2018.2, Burning Glass, LaunchBoard, MIS Data Mart, COE TOP-SOC Crosswalk

### **Occupation Data:**



\*Entry hourly earnings is 10th percentile wage, experienced hourly earnings is 90th percentile wage.

### Student Demographics, 2016–17 (3,953 Total Students):



# Central Valley/Mother Lode Region MARKETING AND DISTRIBUTION

<10

11

0509.00

**Relevant Occupations:** 



\*Discrepancy between LaunchBoard and Data Mart

40

Certificate

29

2015–16 Transfers

27

2015-16

Transfers

Marketing functions and tasks that facilitate the flow of goods and services to customers and/or ultimate consumers.

### **Occupation Data:**

| Occupation                                                                                         | 3-Year 2017–20<br>Total Openings |                            | Т       | ypical Entry Level Education<br>& Training Required               | Sample of In Demand