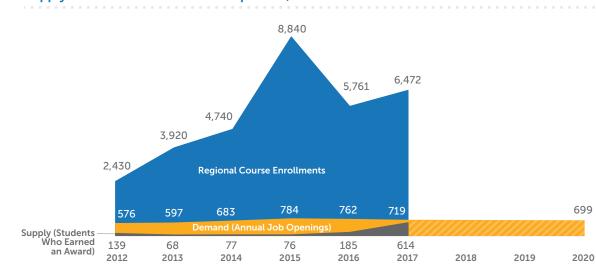

| Award Offered |
|---------------------------------------------------|-------------------|-----------------------------|---------------|
|                                                   | Bakersfield       | Fire Fighter I Academy      |               |
| 2133.50 – Fire Academy (p.108)                    | Fresno City       | Basic Fire Academy          |               |
|                                                   | Modesto Junior    | Fire Science (Fire Academy) |               |
| 2199.00 – Other Public and Protective<br>Services | Porterville       | Public Safety               | \$            |



2105.50

Associate Program Certificate Program

хt

Detectives and Criminal

Investigators

68

### **Relevant Occupations:**

2017–20 Average Annual

Job Openings







## **Regional Colleges Offering Programs:**

|                               | Fresno City | San Joaquin | Sequoias |  |
|-------------------------------|-------------|-------------|----------|--|
| Programs Offered              |             | Delta       |          |  |
| 2016–17<br>Awards             | 27          | 6 486       | 101      |  |
| 2016–17<br>Course Enrollments | 4,847       | 413         | 612      |  |
| 2015–16<br>Transfers          | 86          | <10         | 18       |  |

## Strong Workforce Program Metrics, 2015–16:

Private Detectives and

Investigators

67

| Region   | VS                                                 | California |
|----------|----------------------------------------------------|------------|
| 92%      | Employed in the 2nd Quarter After E