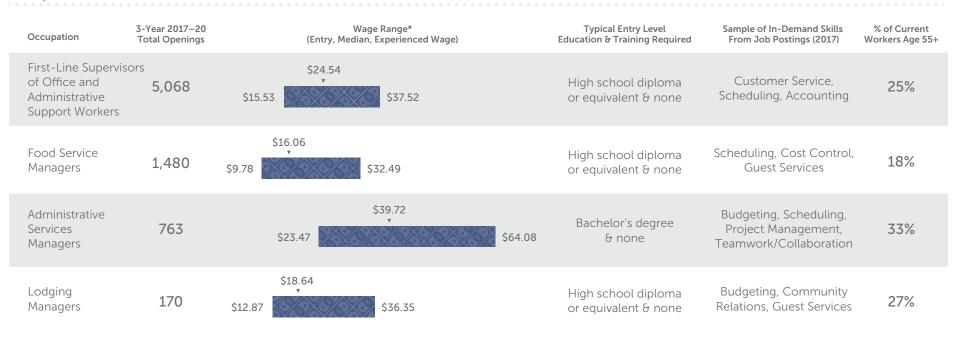

#### Economic Modeling Specialists, Inc. (EMSI):

All traditional labor market information was obtained from EMSI's 2018.2 data release, including demand (job openings by occupation), wages, typical entry level education & training required, and the percentage of workers within an occupation that are 55 years or older (45 or older for public service occupations) in the Central Valley/Mother Lode Region. EMSI utilizes data from several publicly available sources.