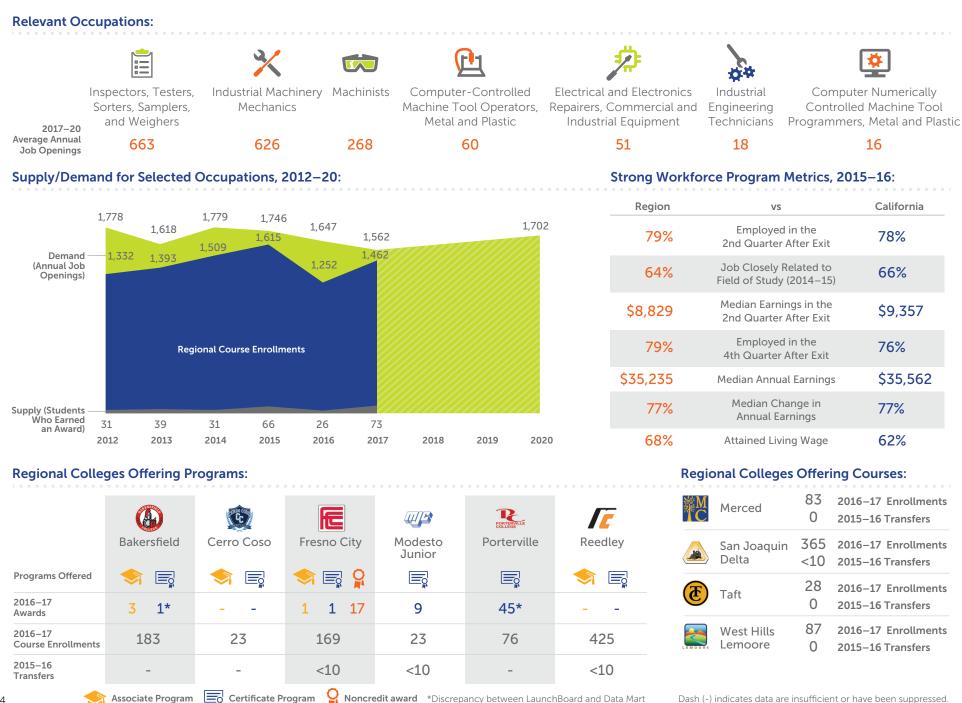

#### Strong Workforce Program Metrics, 2015–16 unless otherwise noted

| Control Mallord                |  |                                                       |           |  |  |
|--------------------------------|--|-------------------------------------------------------|-----------|--|--|
| Central Valley/<br>Mother Lode |  | Metric                                                | CA Median |  |  |
| 25,562                         |  | Course Enrollments<br>(2016–17)                       | 9,089     |  |  |
| 384                            |  | Students Who Got a Degree<br>or Certificate (2016–17) | 384       |  |  |
| 228                            |  | Students who Transferred                              | 228       |  |  |
| 66%                            |  | Employed in the<br>2nd Quarter After Exit             | 66%       |  |  |
| 81%                            |  | Job Closely Related<br>to Field of Study (2014–15)    | 74%       |  |  |
| \$7,137                        |  | Median Earnings in the<br>2nd Quarter After Exit      | \$8,118   |  |  |
| 65%                            |  | Employed in the 4th<br>Quarter After Exit             | 66%       |  |  |
| \$23,674                       |  | Median Annual Earnings                                | \$31,108  |  |  |
| 46%                            |  | Median Change in<br>Annual Earnings                   | 54%       |  |  |
| 54%                            |  | Attained Living Wage                                  | 57%       |  |  |