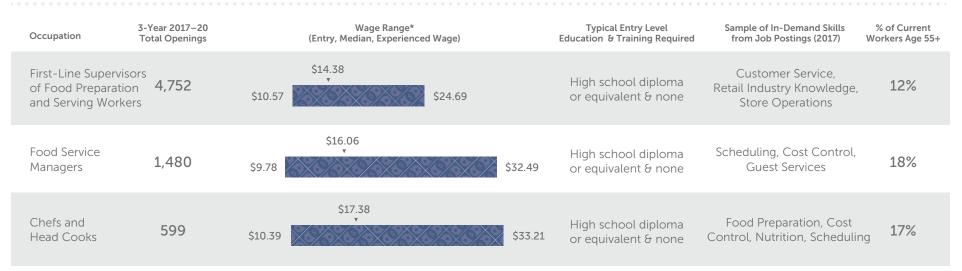

| Bakersfield | Columbia | Fresno City | West Hills<br>Lemoore |                        |
|-------------------------------|-------------|----------|-------------|-----------------------|------------------------|
| 2016–17<br>Awards             | 3           | 4 4*     |             | 42                    | Associate<br>Program   |
| 2016–17<br>Course Enrollments | -           | -        | -           | 464                   | Certificate<br>Program |

\*Columbia also awarded 5 other credit awards <6 semester units in 2016-17.

Dash (-) indicates data are insufficient or have been suppressed.

### Restaurant and Food Services and Management – 1307.10

Management and supervision of food and beverage service operations. Includes server and bartender training.

### **Occupation Data:**



\*Entry hourly earnings is 10th percentile wage, experienced hourly earnings is 90th percentile wage.

### Student Demographics, 2016–17 (152 Total Students):



### LaunchBoard Data Elements:

**Regional Course Enrollments (2012–17):** The number of registrations in courses assigned to the TOP code in the selected year.

**Supply (Students Who Earned an Award) (2012–17):** Number of distinct students who earned a locally-issued certificate, Chancellor's Office approved certificate, associate degree, and/or applied baccalaureate degree in the selected TOP code.

**2016–17 Awards:** Count of locally-issued certificates, Chancellor's Office approved certificates, associate degrees, and/or applied baccalaureate degrees awarded in the selected year in the selected TOP code.

2016–17 Course E