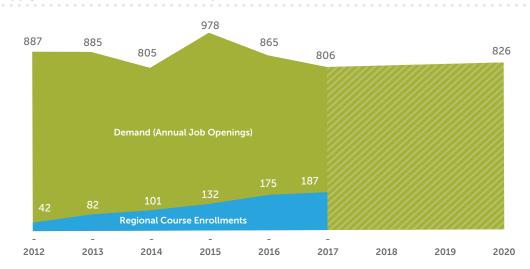

The Advanced Manufacturing sector includes traditional manufacturing work in addition to jobs and careers dedicated to customization, scalability and technologies that improve the entire manufacturing process.