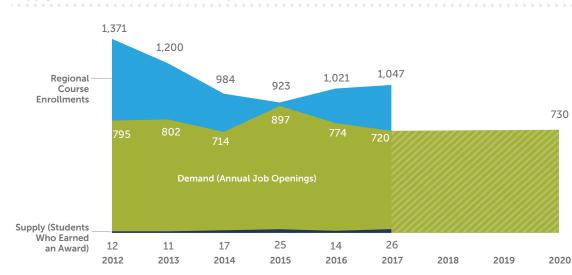

|
| 2016–17<br>Course Enrollments | 56            | 131                    | Certificate<br>Program |

\*Inactive program. No longer in course catalog.

#### Agricultural Pest Control Advisor and Operator – 0103.10

Laws and regulations, principles and practices, and licensure requirements pertaining to pest control advisors and operators.

are based on statewide job postings.

**Student Characteristics** 

26%

Ever received financial aid

First-generation

11%

Skills-builder students, 2015-16

17%

#### **Occupation Data:**



experienced hourly earnings is 90th percentile wage,

#### Student Demographics, 2016–17 (143 Total Students):



#### 0115.00

#### **Relevant Occupations:**



2017-20 Average Annual Job Openings 707

#### Supply/Demand for Selected Occupations, 2012–20:



#### **Regional Colleges Offering Programs:**

|                               | Eottree<br>Columbia | Fresno City | Reedley |                        |
|-------------------------------|---------------------|-------------|---------|------------------------|
| Programs Offered              |                     |             | 🐟 📑     |                        |
| 2016–17<br>Awards             | 16 <b>11</b>        | -           | - 3     |                        |
| 2016–17<br>Course Enrollments | 460                 | -           | 212     | Associate<br>Program   |
| 2015–16<br>Transfers          | 15                  | -           | <10     | Certificate<br>Program |



24

#### Strong Workforce Program Metrics, 2015–16:

| Region   | VS                                                 |