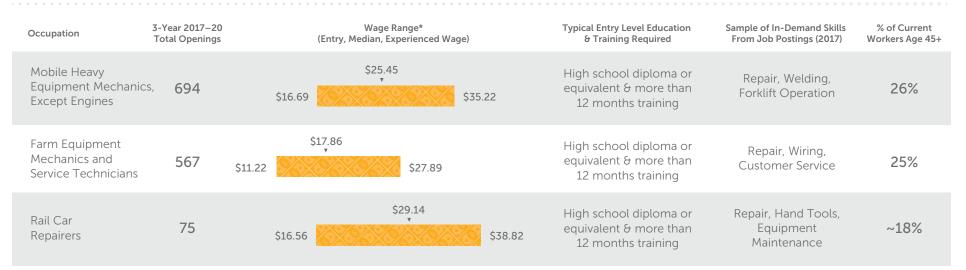

#### Economic Modeling Specialists, Inc. (EMSI):

All traditional labor market information was obtained from EMSI's 2018.2 data release, including demand (job openings by occupation), wages, typical entry level education & training required, and the percentage of workers within an occupation that are 55 years or older (45 or older for public service occupations) in the Central Valley/Mother Lode Region. EMSI utilizes data from several publicly available sources.