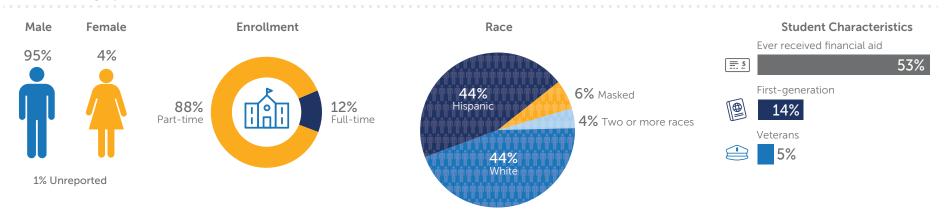

#### Strong Workforce Program Metrics, 2015–16 unless otherwise noted

| Control Mallord                |  |                                                       |           |  |  |
|--------------------------------|--|-------------------------------------------------------|-----------|--|--|
| Central Valley/<br>Mother Lode |  | Metric                                                | CA Median |  |  |
| 25,562                         |  | Course Enrollments<br>(2016–17)                       | 9,089     |  |  |
| 384                            |  | Students Who Got a Degree<br>or Certificate (2016–17) | 384       |  |  |
| 228                            |  | Students who Transferred                              | 228       |  |  |
| 66%                            |  | Employed in the<br>2nd Quarter After Exit             | 66%       |  |  |
| 81%                            |  | Job Closely Related<br>to Field of Study (2014–15)    | 74%       |  |  |
| \$7,137                        |  | Median Earnings in the<br>2nd Quarter After Exit      | \$8,118   |  |  |
| 65%                            |  | Employed in the 4th<br>Quarter After Exit             | 66%       |  |  |
| \$23,674                       |  | Median Annual Earnings                                | \$31,108  |  |  |
| 46%                            |  | Median Change in<br>Annual Earnings                   | 54%       |  |  |
| 54%                            |  | Attained Living Wage                                  | 57%       |  |  |