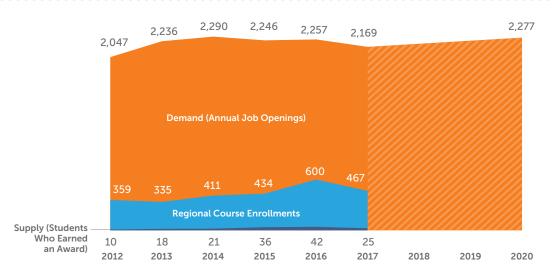

| \$14.82<br>\$11.90 \$22.10                       | No formal education<br>credential & 1 to 12<br>months training    | No Job Postings                                                    | ~14%                            |
|                                                                   |                                  | *Ester house comises is 10th percentile ware     |                                                                   |                                                                    |                                 |

\*Entry hourly earnings is 10th percentile wage, experienced hourly earnings is 90th percentile wage.

### Student Demographics, 2016–17 (671 Total Students):









Supply/Demand for Selected Occupations, 2012–20:



| Strong | Workforce | Program     | Metrics.  | 2015-16: |
|--------|-----------|-------------|-----------|----------|
| otiong | 110110100 | i i ogi ann | 1-1001000 | LOTO TO: |

| Region   | VS                                                 | California |  |  |  |
|----------|----------------------------------------------------|------------|--|--|--|
| 54%      | Employed in the 2nd Quarter After Exit             | 71%        |  |  |  |
| 100%     | Job Closely Related to<br>Field of Study (2014–15) | 74%        |  |  |  |
| \$4,724  | Median Earnings in the 2nd Quarter After Exit      | \$5,984    |  |  |  |
| 56%      | Employed in the<br>4th Quarter After Exit          | 71%        |  |  |  |
| \$17,300 | Median Annual Earnings                             | \$20,490   |  |  |  |
|