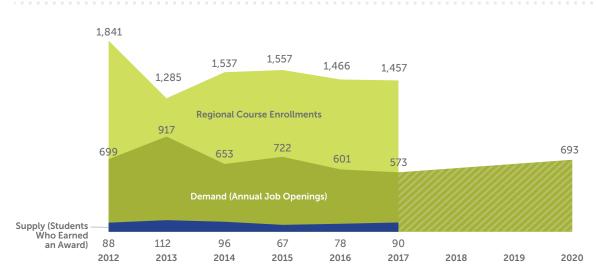

| 2,121             | 303         | 116     | 1,343                | 745                     | 597                   |          |
| 2015–16<br>Transfers          | 39                 | 35          | <10    | 47                | <10         | -       | <10                  | 24                      | 14                    | Ce<br>Pr |

Dash (-) indicates data are insufficient or have been suppressed.

## **Occupation Data:**



\*Entry hourly earnings is 10th percentile wage, experienced hourly earnings is 90th percentile wage.

## Student Demographics, 2016–17 (3,497 Total Students):



# Central Valley/Mother Lode Region LICENSED VOCATIONAL NURSING

1230.20

## **Relevant Occupations:**



693

2017–20 Average Annual Job Openings

#### Supply/Demand for Selected Occupations, 2012–20:



## **Regional Colleges Offering Programs:**

|                               | Bakersfield | Cerro Coso    | Merced                   | Reedley                 |                        |
|-------------------------------|-------------|---------------|--------------------------|-------------------------|------------------------|
| Programs Offered              |             |               |                          | < 📑                     |                        |
| 2016–17<br>Awards             | 23*         | <b>15</b> 23* | 15 32                    | 1 4                     |                        |
| 2016–17<br>Course Enrollments | 300         | 400           | 245                      | 124                     | Associate<br>Program   |
| 2015–16<br>Transfers          | <10