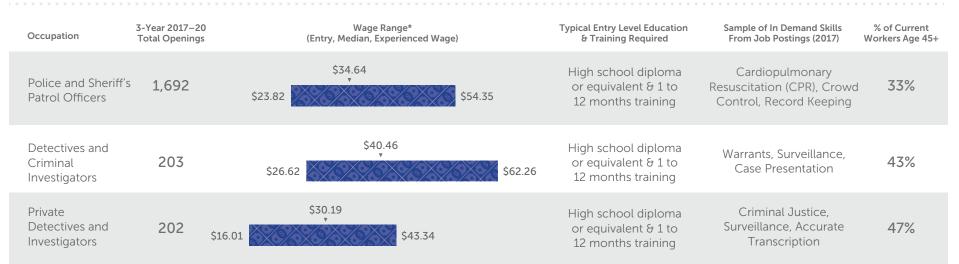

| Employed in the 2nd Quarter After Exit             | 91%        |
| 79%      | Job Closely Related to<br>Field of Study (2014–15) | 80%        |
| \$16,405 | Median Earnings in the 2nd Quarter After Exit      | \$16,405   |
| 91%      | Employed in the<br>4th Quarter After Exit          | 90%        |
| \$54,352 | Median Annual Earnings                             | \$64,788   |
| 27%      | Median Change in<br>Annual Earnings                | 34%        |
| 87%      | Attained Living Wage                               | 90%        |

## **Regional Colleges Offering Courses:**



## Police Academy – 2105.50

Principles and techniques of law enforcement specific to the requirements of the California Commission on Peace Officer Standards and Training (POST).

#### **Occupation Data:**



\*Entry hourly earnings is 10th percentile wage, experienced hourly earnings is 90th percentile wage.

## Student Demographics, 2016–17 (3,389 Total Students):



2133.50

×

11

### **Relevant Occupations:**



#### Supply/Demand for Selected Occupations, 2012–20:



## **Regional Colleges Offering Programs:**

|                               | Bakersfield | Fresno City | Modesto<br>Junior |                                   |
|-------------------------------|-------------|-------------|-------------------|-----------------------------------|
| Programs Offered              |             |             | <b></b>           |                                   |
| 2016–17<br>Awards             | -           | 33          | 35                | Associate                         |
| 2016–17<br