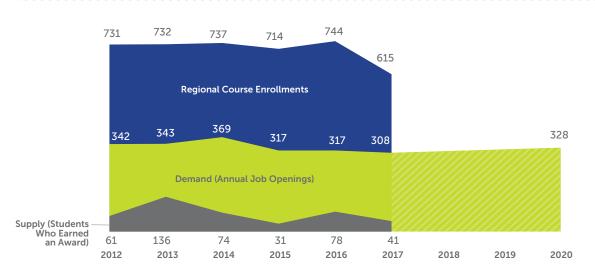

#### Strong Workforce Program Metrics, 2015–16 unless otherwise noted

| Control Mallord                |  |                                                       |           |  |  |
|--------------------------------|--|-------------------------------------------------------|-----------|--|--|
| Central Valley/<br>Mother Lode |  | Metric                                                | CA Median |  |  |
| 25,562                         |  | Course Enrollments<br>(2016–17)                       | 9,089     |  |  |
| 384                            |  | Students Who Got a Degree<br>or Certificate (2016–17) | 384       |  |  |
| 228                            |  | Students who Transferred                              | 228       |  |  |
| 66%                            |  | Employed in the<br>2nd Quarter After Exit             | 66%       |  |  |
| 81%                            |  | Job Closely Related<br>to Field of Study (2014–15)    | 74%       |  |  |
| \$7,137                        |  | Median Earnings in the<br>2nd Quarter After Exit      | \$8,118   |  |  |
| 65%                            |  | Employed in the 4th<br>Quarter After Exit             | 66%       |  |  |
| \$23,674                       |  | Median Annual Earnings                                | \$31,108  |  |  |
| 46%                            |  | Median Change in<br>Annual Earnings                   | 54%       |  |  |
| 54%                            |  | Attained Living Wage                                  | 57%       |  |  |