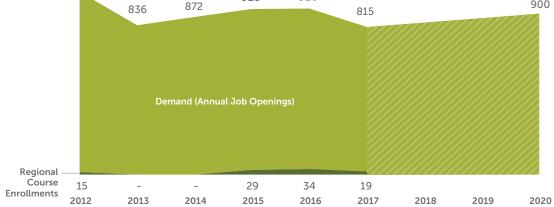

#### Strong Workforce Program Metrics, 2015–16 unless otherwise noted

| Control Mallord                |  |                                                       |           |  |  |
|--------------------------------|--|-------------------------------------------------------|-----------|--|--|
| Central Valley/<br>Mother Lode |  | Metric                                                | CA Median |  |  |
| 25,562                         |  | Course Enrollments<br>(2016–17)                       | 9,089     |  |  |
| 384                            |  | Students Who Got a Degree<br>or Certificate (2016–17) | 384       |  |  |
| 228                            |  | Students who Transferred                              | 228       |  |  |
| 66%                            |  | Employed in the<br>2nd Quarter After Exit             | 66%       |  |  |
| 81%                            |  | Job Closely Related<br>to Field of Study (2014–15)    | 74%       |  |  |
| \$7,137                        |  | Median Earnings in the<br>2nd Quarter After Exit      | \$8,118   |  |  |
| 65%                            |  | Employed in the 4th<br>Quarter After Exit             | 66%       |  |  |
| \$23,674                       |  | Median Annual Earnings                                | \$31,108  |  |  |
| 46%                            |  | Median Change in<br>Annual Earnings                   | 54%       |  |  |
| 54%                            |  | Attained Living Wage                                  | 57%       |  |  |