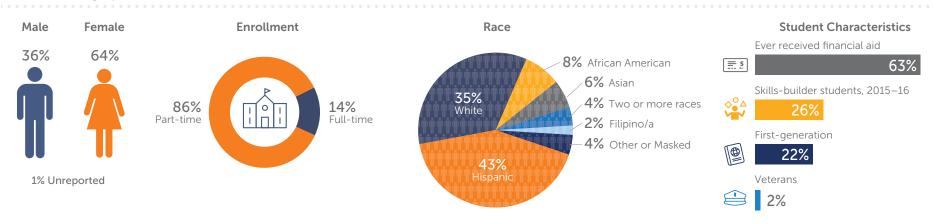

#### Strong Workforce Program Metrics, 2015–16 unless otherwise noted

| Control Mallord                |  |                                                       |           |  |  |
|--------------------------------|--|-------------------------------------------------------|-----------|--|--|
| Central Valley/<br>Mother Lode |  | Metric                                                | CA Median |  |  |
| 25,562                         |  | Course Enrollments<br>(2016–17)                       | 9,089     |  |  |
| 384                            |  | Students Who Got a Degree<br>or Certificate (2016–17) | 384       |  |  |
| 228                            |  | Students who Transferred                              | 228       |  |  |
| 66%                            |  | Employed in the<br>2nd Quarter After Exit             | 66%       |  |  |
| 81%                            |  | Job Closely Related<br>to Field of Study (2014–15)    | 74%       |  |  |
| \$7,137                        |  | Median Earnings in the<br>2nd Quarter After Exit      | \$8,118   |  |  |
| 65%                            |  | Employed in the 4th<br>Quarter After Exit             | 66%       |  |  |
| \$23,674                       |  | Median Annual Earnings                                | \$31,108  |  |  |
| 46%                            |  | Median Change in<br>Annual Earnings                   | 54%       |  |  |
| 54%                            |  | Attained Living Wage                                  | 57%       |  |  |