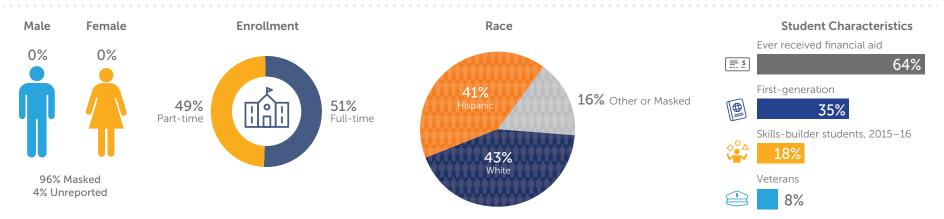

#### LaunchBoard:

Regional course enrollments, number of students who earned an award, employment outcomes after exiting the program, transfers to four-year institutions, as well as all data from the student demographic section was obtained via LaunchBoard. Program completions were confirmed via Data Mart. If discrepancy exists between LaunchBoard and Data Mart, Data Mart data was used.