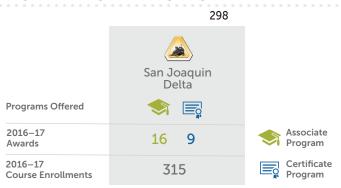

ong Workforce Program Metrics, 2015–16:

| Region   | VS                                                 | California |
|----------|----------------------------------------------------|------------|
| 78%      | Employed in the 2nd Quarter After Exit             | 78%        |
| -        | Job Closely Related to<br>Field of Study (2014–15) | -          |
| \$7,134  | Median Earnings in the 2nd Quarter After Exit      | \$7,863    |
| 83%      | Employed in the<br>4th Quarter After Exit          | 83%        |
| \$26,697 | Median Annual Earnings                             | \$28,064   |
| 168%     | Median Change in<br>Annual Earnings                | 125%       |
| 67%      | Attained Living Wage                               | 67%        |

#### **Regional Colleges Offering Programs:**



with electron microscopes.

## **Occupation Data:**



0955.00

## **Relevant Occupations:**





Strong Workforce Program Metrics, 2015–16:

| Region | VS                                                 | California |
|--------|----------------------------------------------------|------------|
| -      | Job Closely Related to<br>Field of Study (2014–15) | 100%       |
| -      | Median Earnings in the 2nd Quarter After Exit      | \$7,748    |
| -      | Median Annual Earnings                             | \$29,639   |
| -      | Median Change in<br>Annual Earnings                | 42%        |

## **Regional Colleges Offering Programs:**

|                               | Fresno City |                        |
|-------------------------------|-------------|------------------------|
|