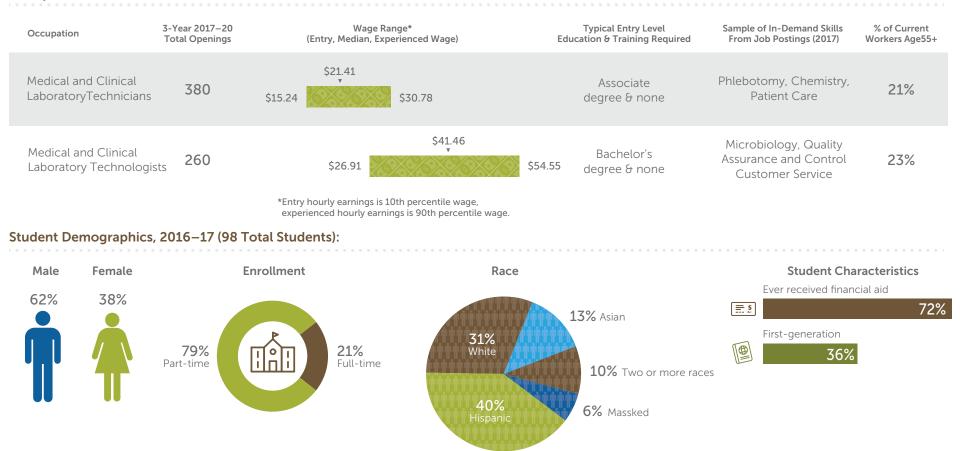

S                                                 | California |
|----------|----------------------------------------------------|------------|
| 78%      | Employed in the 2nd Quarter After Exit             | 78%        |
| -        | Job Closely Related to<br>Field of Study (2014–15) | -          |
| \$7,134  | Median Earnings in the 2nd Quarter After Exit      | \$7,863    |
| 83%      | Employed in the<br>4th Quarter After Exit          | 83%        |
| \$26,697 | Median Annual Earnings                             | \$28,064   |
| 168%     | Median Change in<br>Annual Earnings                | 125%       |
| 67%      | Attained Living Wage                               | 67%        |

#### **Regional Colleges Offering Programs:**



with electron microscopes.

## **Occupation Data:**



0955.00

## **Relevant Occupations:**





Strong Workforce Program Metrics, 2015–16:

| Region | VS                                                 | California |
|--------|----------------------------------------------------|------------|
| -      | Job Closely Related to<br>Field of Study (2014–15) | 100%       |
| -      | Median Earnings in the 2nd Quarter After Exit      | \$7,748    |
| -      | Median Annual Earnings                             | \$29,639   |
| -      | Median Change in<br>Annual Earnings                | 42%        |

## **Regional Colleges Offering Programs:**

|                               | Fresno City |                        |
|-------------------------------|-------------|------------------------|
| Programs Offered              |             |