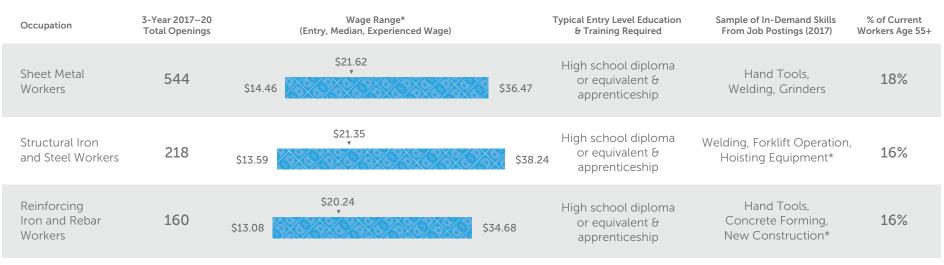

#### Economic Modeling Specialists, Inc. (EMSI):

All traditional labor market information was obtained from EMSI's 2018.2 data release, including demand (job openings by occupation), wages, typical entry level education & training required, and the percentage of workers within an occupation that are 55 years or older (45 or older for public service occupations) in the Central Valley/Mother Lode Region. EMSI utilizes data from several publicly available sources.