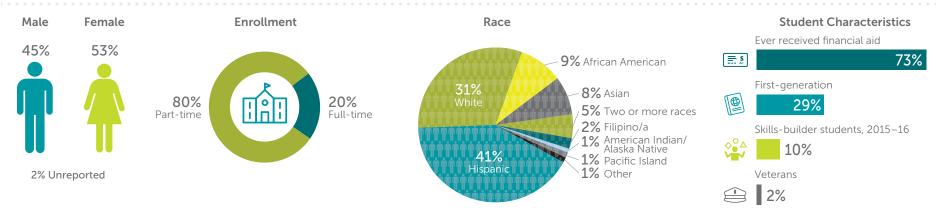

| 298                              | \$50,55<br>\$26.21         | \$93.8  | Bachelor's<br>4 degree & none                                     | Marketing, Sales,<br>Market Strategy                              | 19%                             |
| Advertising and<br>Promotions Managers                                                             | 43                               | \$40.51<br>\$21.23 \$75.05 |         | Bachelor's<br>degree & none                                       | Advertising, Broadcast<br>Industry Knowledge,<br>Customer Service | ~13%                            |

\*Entry hourly earnings is 10th percentile wage, experienced hourly earnings is 90th percentile wage.

### Student Demographics, 2016–17 (1,140 Total Students):





The healthcare sector is one of the largest employers in California, and with a growing population and longer life expectancy, this sector should remain strong for quite some time. Healthcare employment refers to careers in hospitals, ambulatory services, and nursing and residential care facilities.

### Strong Workforce Program Metrics, 2015–16 unless otherwise noted

| Control Mallord                |                                                       |           |
|--------------------------------|-------------------------------------------------------|-----------|
| Central Valley/<br>Mother Lode | Metric                                                | CA Median |
| 45,803                         | Course Enrollments<br>(2016–17)                       | 35,194    |
| 2,222