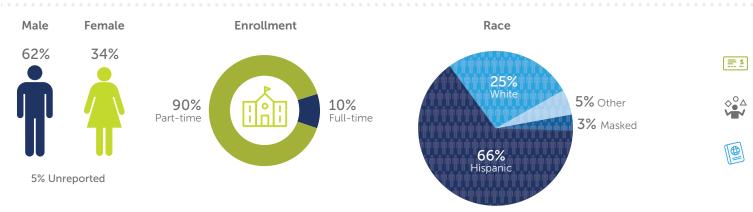

#### Strong Workforce Program Metrics, 2015–16 unless otherwise noted

| Control Mallord                |  |                                                       |           |  |  |
|--------------------------------|--|-------------------------------------------------------|-----------|--|--|
| Central Valley/<br>Mother Lode |  | Metric                                                | CA Median |  |  |
| 25,562                         |  | Course Enrollments<br>(2016–17)                       | 9,089     |  |  |
| 384                            |  | Students Who Got a Degree<br>or Certificate (2016–17) | 384       |  |  |
| 228                            |  | Students who Transferred                              | 228       |  |  |
| 66%                            |  | Employed in the<br>2nd Quarter After Exit             | 66%       |  |  |
| 81%                            |  | Job Closely Related<br>to Field of Study (2014–15)    | 74%       |  |  |
| \$7,137                        |  | Median Earnings in the<br>2nd Quarter After Exit      | \$8,118   |  |  |
| 65%                            |  | Employed in the 4th<br>Quarter After Exit             | 66%       |  |  |
| \$23,674                       |  | Median Annual Earnings                                | \$31,108  |  |  |
| 46%                            |  | Median Change in<br>Annual Earnings                   | 54%       |  |  |
| 54%                            |  | Attained Living Wage                                  | 57%       |  |  |