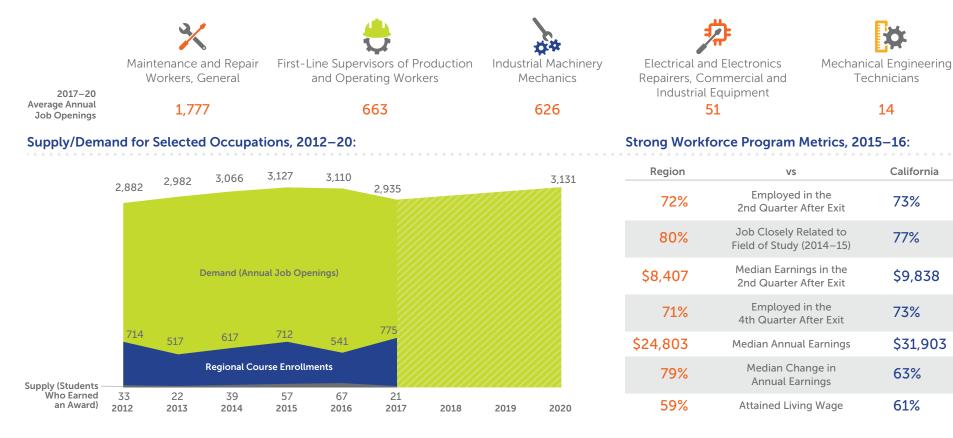

#### Strong Workforce Program Metrics, 2015–16 unless otherwise noted

| Control Mallord                |  |                                                       |           |  |  |
|--------------------------------|--|-------------------------------------------------------|-----------|--|--|
| Central Valley/<br>Mother Lode |  | Metric                                                | CA Median |  |  |
| 25,562                         |  | Course Enrollments<br>(2016–17)                       | 9,089     |  |  |
| 384                            |  | Students Who Got a Degree<br>or Certificate (2016–17) | 384       |  |  |
| 228                            |  | Students who Transferred                              | 228       |  |  |
| 66%                            |  | Employed in the<br>2nd Quarter After Exit             | 66%       |  |  |
| 81%                            |  | Job Closely Related<br>to Field of Study (2014–15)    | 74%       |  |  |
| \$7,137                        |  | Median Earnings in the<br>2nd Quarter After Exit      | \$8,118   |  |  |
| 65%                            |  | Employed in the 4th<br>Quarter After Exit             | 66%       |  |  |
| \$23,674                       |  | Median Annual Earnings                                | \$31,108  |  |  |
| 46%                            |  | Median Change in<br>Annual Earnings                   | 54%       |  |  |
| 54%                            |  | Attained Living Wage                                  | 57%       |  |  |