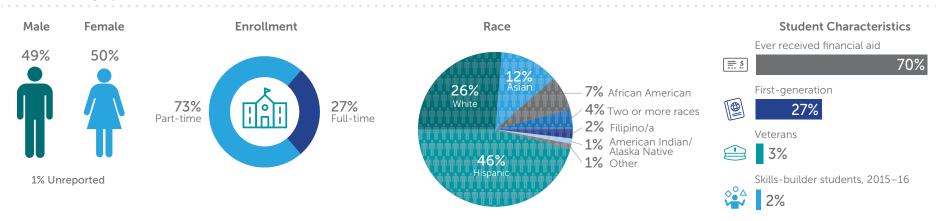

#### Strong Workforce Program Metrics, 2015–16 unless otherwise noted

| Control Mallord                |  |                                                       |           |  |  |
|--------------------------------|--|-------------------------------------------------------|-----------|--|--|
| Central Valley/<br>Mother Lode |  | Metric                                                | CA Median |  |  |
| 25,562                         |  | Course Enrollments<br>(2016–17)                       | 9,089     |  |  |
| 384                            |  | Students Who Got a Degree<br>or Certificate (2016–17) | 384       |  |  |
| 228                            |  | Students who Transferred                              | 228       |  |  |
| 66%                            |  | Employed in the<br>2nd Quarter After Exit             | 66%       |  |  |
| 81%                            |  | Job Closely Related<br>to Field of Study (2014–15)    | 74%       |  |  |
| \$7,137                        |  | Median Earnings in the<br>2nd Quarter After Exit      | \$8,118   |  |  |
| 65%                            |  | Employed in the 4th<br>Quarter After Exit             | 66%       |  |  |
| \$23,674                       |  | Median Annual Earnings                                | \$31,108  |  |  |
| 46%                            |  | Median Change in<br>Annual Earnings                   | 54%       |  |  |
| 54%                            |  | Attained Living Wage                                  | 57%       |  |  |