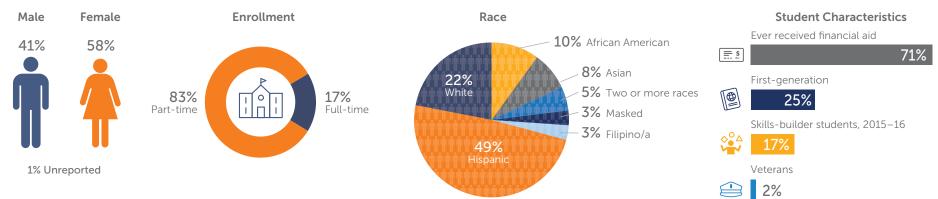

her                                                  | 70                               | \$14.82<br>\$11.90 \$22.10                       | No formal education<br>credential & 1 to 12<br>months training    | No Job Postings                                                    | ~14%                            |
|                                                                   |                                  | *Ester house comises is 10th percentile ware     |                                                                   |                                                                    |                                 |

\*Entry hourly earnings is 10th percentile wage, experienced hourly earnings is 90th percentile wage.

### Student Demographics, 2016–17 (671 Total Students):









Supply/Demand for Selected Occupations, 2012–20:



| Strong | Workforce | Program     | Metrics.  | 2015-16: |
|--------|-----------|-------------|-----------|----------|
| otiong | 110110100 | i i ogi ann | 1-1001000 | LOTO TO: |

| Region   | VS                                                 | California |  |  |  |
|----------|----------------------------------------------------|------------|--|--|--|
| 54%      | Employed in the 2nd Quarter After Exit             | 71%        |  |  |  |
| 100%     | Job Closely Related to<br>Field of Study (2014–15) | 74%        |  |  |  |
| \$4,724  | Median Earnings in the 2nd Quarter After Exit      | \$5,984    |  |  |  |
| 56%      | Employed in the<br>4th Quarter After Exit          | 71%        |  |  |  |
| \$17,300 | Median Annual Earn