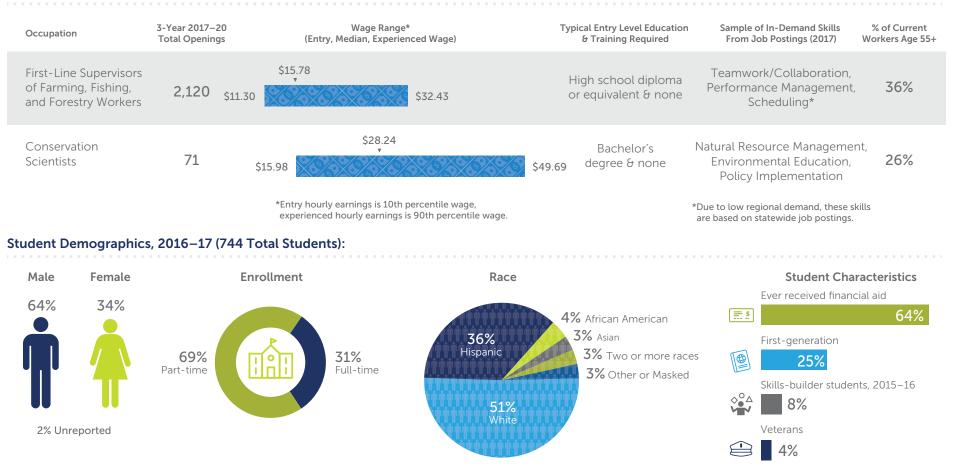

$21,630   |  |  |
| 186%     | Median Change in<br>Annual Earnings                | 91%        |  |  |
| 57%      | Attained Living Wage                               | 47%        |  |  |

#### **Regional Colleges Offering Courses:**

|  | ШB | Modesto<br>Junior    | 150<br>40 | 2016–17 Enrollments<br>2015–16 Transfers |
|--|----|----------------------|-----------|------------------------------------------|
|  |    | San Joaquin<br>Delta | 225<br>17 | 2016–17 Enrollments<br>2015–16 Transfers |

### Natural Resources – 0115.00

Theories, principles, laws and regulations, and the application of skills to the use, management, and conservation of renewable natural resources, including wildlife and fisheries.

Central Valley/Mother Lode Region | COECC.net | June 2018

### **Occupation Data:**



### **Relevant Occupations:**



2017-20 Average Annual Job Openings 231

### Supply/Demand for Selected Occupations, 2012–20:



### **Regional Colleges Offering Programs:**

|                               | Merced | Modesto<br>Junior | Reedley | San Joaquin<br>Delta | <b>Sequoias</b> |
|-------------------------------|--------|-------------------|---------|----------------------|-----------------|
| Programs Offered              | < 📑    | چ 📚               | چ چ     |                      | 📚 📑             |
| 2016–17<br>Awards             | 8 43   | 4 20              | 4 77    | 4                    | 1 -             |
| 2016–17<br>Course Enrollments | 402    | 456               | 718     | 59                   | 37              |
| 2015–16<br>Transfers          | 13     | 32