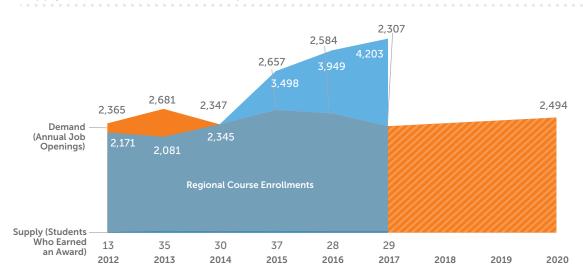

#### Strong Workforce Program Metrics, 2015–16 unless otherwise noted

| Control Mallord                |  |                                                       |           |  |  |
|--------------------------------|--|-------------------------------------------------------|-----------|--|--|
| Central Valley/<br>Mother Lode |  | Metric                                                | CA Median |  |  |
| 25,562                         |  | Course Enrollments<br>(2016–17)                       | 9,089     |  |  |
| 384                            |  | Students Who Got a Degree<br>or Certificate (2016–17) | 384       |  |  |
| 228                            |  | Students who Transferred                              | 228       |  |  |
| 66%                            |  | Employed in the<br>2nd Quarter After Exit             | 66%       |  |  |
| 81%                            |  | Job Closely Related<br>to Field of Study (2014–15)    | 74%       |  |  |
| \$7,137                        |  | Median Earnings in the<br>2nd Quarter After Exit      | \$8,118   |  |  |
| 65%                            |  | Employed in the 4th<br>Quarter After Exit             | 66%       |  |  |
| \$23,674                       |  | Median Annual Earnings                                | \$31,108  |  |  |
| 46%                            |  | Median Change in<br>Annual Earnings                   | 54%       |  |  |
| 54%                            |  | Attained Living Wage                                  | 57%       |  |  |