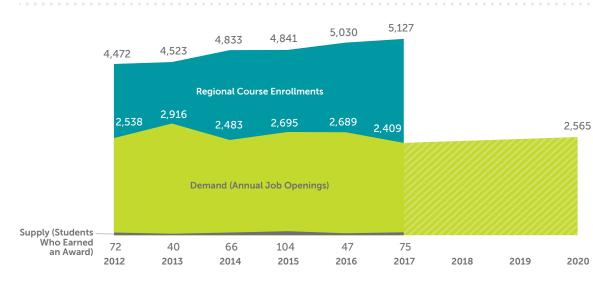

Bachelor's<br>degree & none                          | Budgeting, Scheduling,<br>Project Management,<br>Teamwork/Collaboration                       | 33%                             |
| Industrial<br>Production<br>Managers        | 408                              | \$42.08<br>\$26.26 \$72.82 | Bachelor's<br>degree & none                          | Quality Assurance and Contro<br>Hazard Analysis Critical Contro<br>Point (HACCP), Food Safety |                                 |

\*Entry hourly earnings is 10th percentile wage, experienced hourly earnings is 90th percentile wage.

### Student Demographics, 2016–17 (6,968 Total Students):



# Central Valley/Mother Lode Region BUSINESS MANAGEMENT

0506.00

### **Relevant Occupations:**



### Supply/Demand for Selected Occupations, 2012–20:



### **Regional Colleges Offering Programs:**

|                                  | Cerro<br>Coso | Clovis | ESCOMPA<br>Columbia | Fresno<br>City | Modesto<br>Junior | Porterville | Reedley | West Hills<br>Coalinga | West Hills<br>Lemoore |
|----------------------------------|---------------|--------|---------------------|----------------|-------------------|-------------|---------|------------------------|-----------------------|
| Programs<br>Offered              | چ چ           | چ چ    |                     | چ چ            |                   |             | چ چ     | چ چ                    | چ چ                   |
| 2016–17<br>Awards                | 1 2*          | - 1    | 26                  | 7 5            | 13                | -           | 9 -     | 1 3                    |