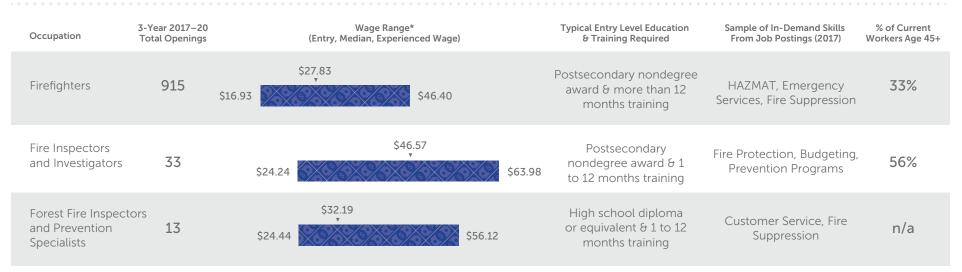

|
| 93%      | Job Closely Related to<br>Field of Study (2014–15) | 83%        |
| \$9,082  | Median Earnings in the 2nd Quarter After Exit      | \$9,293    |
| 82%      | Employed in the<br>4th Quarter After Exit          | 83%        |
| \$39,568 | Median Annual Earnings                             | \$33,091   |
| 95%      | Median Change in<br>Annual Earnings                | 68%        |
| 66%      | Attained Living Wage                               | 76%        |

## **Regional Colleges Offering Courses:**

Sequoias còs

59 2016-17 Enrollments

\*Program designated as "Skills Recognition Award" in 2017–18 course catalog.

### Fire Academy – 2133.50

Studies specific to local and state training requirements for employment and post-employment advancement.

### **Occupation Data:**



\*Entry hourly earnings is 10th percentile wage, experienced hourly earnings is 90th percentile wage.

### Student Demographics, 2016–17 (234 Total Students):





The retail, hospitality, and tourism sector includes training in lodging, restaurants, retail stores, theme parks, cruise lines, and in transportation and other tourism services. This sector supports employers through specific programs teaching highly valued interpersonal and soft skills, advanced workplace skills, technical knowledge and industry-specific skills.

### **Strong Workforce Program Metrics,** 2015–16 unless otherwise noted

| Central Valley/<br>Mother Lode | Metric                                                | CA Median |
|--------------------------------|-------------------------------------------------------