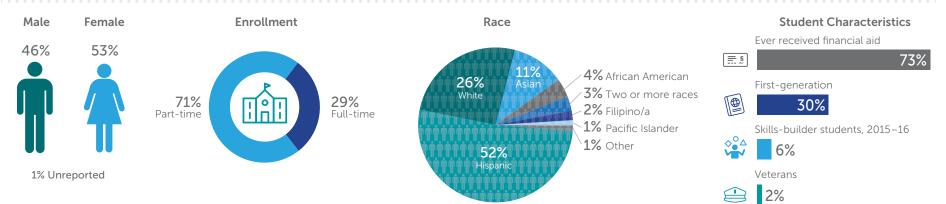

#### Strong Workforce Program Metrics, 2015–16 unless otherwise noted

| Control Mallord                |  |                                                       |           |  |  |
|--------------------------------|--|-------------------------------------------------------|-----------|--|--|
| Central Valley/<br>Mother Lode |  | Metric                                                | CA Median |  |  |
| 25,562                         |  | Course Enrollments<br>(2016–17)                       | 9,089     |  |  |
| 384                            |  | Students Who Got a Degree<br>or Certificate (2016–17) | 384       |  |  |
| 228                            |  | Students who Transferred                              | 228       |  |  |
| 66%                            |  | Employed in the<br>2nd Quarter After Exit             | 66%       |  |  |
| 81%                            |  | Job Closely Related<br>to Field of Study (2014–15)    | 74%       |  |  |
| \$7,137                        |  | Median Earnings in the<br>2nd Quarter After Exit      | \$8,118   |  |  |
| 65%                            |  | Employed in the 4th<br>Quarter After Exit             | 66%       |  |  |
| \$23,674                       |  | Median Annual Earnings                                | \$31,108  |  |  |
| 46%                            |  | Median Change in<br>Annual Earnings                   | 54%       |  |  |
| 54%                            |  | Attained Living Wage                                  | 57%       |  |  |