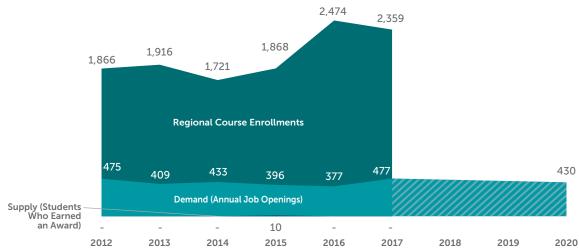

/b><br>degree & none Database Design                                                     |   |
| Computer Network<br>Architects                    | 107                              | \$46.75<br>\$30.26 \$68.26                       | Bachelor's Network Engineering, Cisco, <b>~12%</b><br>degree & none Wide Area Network (WAN)                             | > |

\*Entry hourly earnings is 10th percentile wage, experienced hourly earnings is 90th percentile wage.

## Student Demographics, 2016–17 (10,092 Total Students):



## Central Valley/Mother Lode Region COMPUTER PROGRAMMING

0707.10



\$6,542

\$22,174

64%

46%

52%

## Supply/Demand for Selected Occupations, 2012–20:

222

Software Developers,

**Applications** 

138

**Relevant Occupations:** 

2017-20 Average Annual

Job Openings



#### **Regional Colleges Offering Programs:** . . . . . . . . . . . . . . . . . . .

|                               |        |                   | <b>/</b> |                      | LEMDORE               |
|-------------------------------|--------|-------------------|----------|----------------------|-----------------------|
|                               | Clovis | Modesto<br>Junior | Reedley  | San Joaquin<br>Delta | West Hills<br>Lemoore |
| Programs Offered              | I 🔿 📑  |                   | I 🔿 🗐    |                      |                       |
| 2016–17<br>Awards             |        | 5                 |          | 3                    | -                     |
| 2016–17<br>Course Enrollments | 29     | 124               | 10       | 758                  | 126