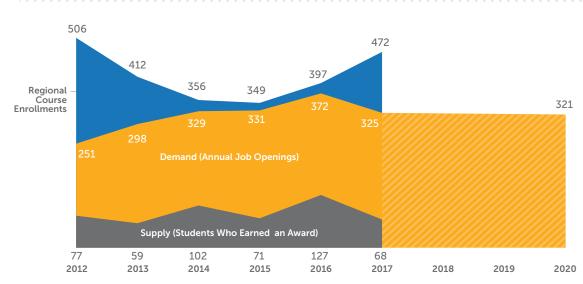

ter After Exit          | 90%        |
| \$54,352 | Median Annual Earnings                             | \$64,788   |
| 27%      | Median Change in<br>Annual Earnings                | 34%        |
| 87%      | Attained Living Wage                               | 90%        |

## **Regional Colleges Offering Courses:**



## Police Academy – 2105.50

Principles and techniques of law enforcement specific to the requirements of the California Commission on Peace Officer Standards and Training (POST).

#### **Occupation Data:**



\*Entry hourly earnings is 10th percentile wage, experienced hourly earnings is 90th percentile wage.

## Student Demographics, 2016–17 (3,389 Total Students):



2133.50

×

11

### **Relevant Occupations:**



#### Supply/Demand for Selected Occupations, 2012–20:



## **Regional Colleges Offering Programs:**

|                               | Bakersfield | Fresno City | Modesto<br>Junior |                                   |
|-------------------------------|-------------|-------------|-------------------|-----------------------------------|
| Programs Offered              |             |             | <b></b>           |                                   |
| 2016–17<br>Awards             | -           | 33          | 35                | Associate                         |
| 2016–17<br>Course Enrollments | 10          | 211         | 192               | Program<br>Certificate<br>Program |



## Strong Workforce Program Metrics, 2015–16:

| Region   | VS                                                 | California |
|----------|----------------------