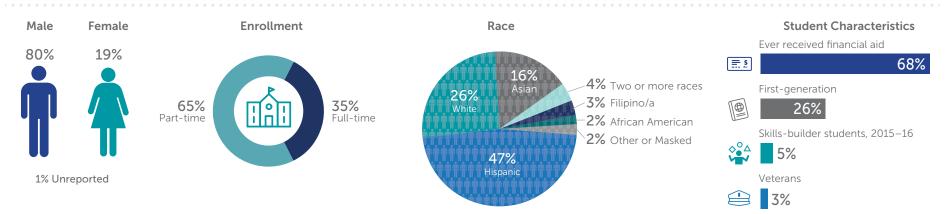

<br><10      | 2016–17 Enrollments<br>2015–16 Transfers                             |
| cos                 | Sequoias               | 155<br>13      | 2016–17 Enrollments<br>2015–16 Transfers                             |
|                     | West Hills<br>Coalinga | 23             | 2016–17 Enrollments<br>2015–16 Transfers                             |

## Computer Programming – 0707.10

Entry-level programming, including methods, procedures, symbols and rules used in planning and writing instruction in computer language for the solution of a problem. Includes programming for the World Wide Web.

#### **Occupation Data:**



\*Entry hourly earnings is 10th percentile wage, experienced hourly earnings is 90th percentile wage.

### Student Demographics, 2016–17 (1,837 Total Students):



# Central Valley/Mother Lode Region COMPUTER NETWORKING

0708.10

**Relevant Occupations:** 

937

397

49

2012

Supply (Students Who Earned

an Award)



Supply/Demand for Selected Occupations, 2012–20:

783

397

48

2013

848

362

43

2014

**Demand (Annual Job Openings)** 

**Regional Course Enrollments** 

800

49

2015

810

264

56

2016

Network and Computer Systems Administrators

**T** 

154

902

37

2017



94

881

2020



Database Administrators

40



Computer

Network

Architects

36



Information Security Analysts

20

## Strong Workforce Program Metrics, 2015–16:

| Region   | VS                                                 | California |
|----------|----------------------------------------------------|------------|
| 69%      | Employed in the 2nd Quarter After E