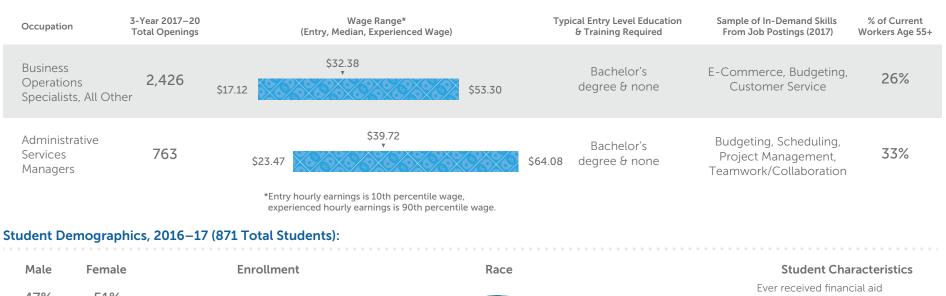

----|-----------------------|-----------|------------------------------------------|
| Æ               | Fresno City           | 238<br>11 | 2016–17 Enrollments<br>2015–16 Transfers |
| <del>co</del> s | Sequoias              | 47<br>13  | 2016–17 Enrollments<br>2015–16 Transfers |
|                 | West Hills<br>Lemoore | 42<br><10 | 2016–17 Enrollments<br>2015–16 Transfers |

### Small Business and Entrepreneurship - 0506.40

Principles, practices, and strategies of small business wholesale, retail, or service operations for owners/managers, and marketing principles and methods applicable to developing businesses.

Central Valley/Mother Lode Region | COECCC.net | June 2018 Sources: EMSI 2018.2, Burning Glass, LaunchBoard, MIS Data Mart, COE TOP-SOC Crosswalk

### **Occupation Data:**







The Energy, Construction and Utilities Sector is a collection of three industry clusters engaged in deploying and managing technologies related to the generation, distribution, storage and efficient use of energy in line with the state's legislation, which is requiring more alternative energy sources.

# **Strong Workforce Program Metrics**, 2015–16 unless otherwise noted

| Central Valley/<br>Mother Lode | Metric                                                | CA Median |
|--------------------------------|-------------------------------------------------------|-----------|
| 5,553                          | Course Enrollments<br>(2016–17)                       | 15,753    |
| 202                            | Students Who Got a Degree<br>or Certificate (2016–17) | 278       |
| 107