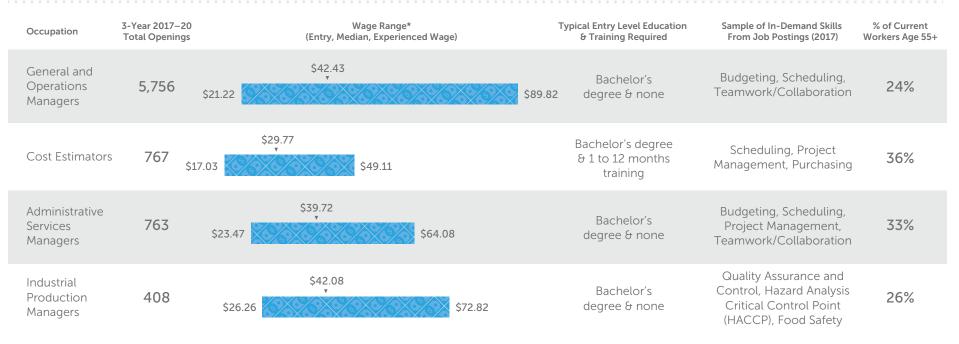

| TOP Program                                                                                                                                                                                                                                                                                                                                                                                                                                             | Colleges Offering | Catalog Name                                                                                                                                                                                                                                                                                                                                                                                                                                                                                                                                                                                                                                                                                                                                                                | Award Offered |
|---------------------------------------------------------------------------------------------------------------------------------------------------------------------------------------------------------------------------------------------------------------------------------------------------------------------------------------------------------------------------------------------------------------------------------------------------------|-------------------|-----------------------------------------------------------------------------------------------------------------------------------------------------------------------------------------------------------------------------------------------------------------------------------------------------------------------------------------------------------------------------------------------------------------------------------------------------------------------------------------------------------------------------------------------------------------------------------------------------------------------------------------------------------------------------------------------------------------------------------------------------------------------------|---------------|
| 0924.00 - Engineering Technology,                                                                                                                                                                                                                                                                                                                                                                                                                       | Bakersfield       | Engineering Technology                                                                                                                                                                                                                                                                                                                                                                                                                                                                                                                                                                                                                                                                                                                                                      |               |
| General (requires Trigonometry)                                                                                                                                                                                                                                                                                                                                                                                                                         | Merced            | Engineering Technology                                                                                                                                                                                                                                                                                                                                                                                                                                                                                                                                                                                                                                                                                                                                                      |               |
|                                                                                                                                                                                                                                                                                                                                                                                                                                                         | Bakersfield       | Electronics Technology                                                                                                                                                                                                                                                                                                                                                                                                                                                                                                                                                                                                                                                                                                                                                      |               |
| 2924.00 - Engineering Technology,<br>General (requires Trigonometry)<br>2934.00 - Electronics and Electric<br>Technology<br>2934.10 - Computer Electronics<br>2934.20 - Industrial Electronics<br>2936.00 - Printing and Lithography<br>2943.00 - Instrumentation Technology<br>2945.00 - Industrial Systems Technology<br>20945.00 - Industrial Systems Technology<br>20945.00 - Industrial Systems Technology<br>20950.00 - Aeronautical and Aviation | Bakersheid        | Industrial Technology: Electronics                                                                                                                                                                                                                                                                                                                                                                                                                                                                                                                                                                                                                                                                                                                                          |               |
|                                                                                                                                                                                                                                                                                                                                                                                                                                                         | Fresno City       | Electrical Systems Technology                                                                                                                                                                                                                                                                                                                                                                                                                                                                                                                                                                                                                                                                                                                                               | 🔷 📑           |
|                                                                                                                                                                                                                                                                                                                                                                                                                                                         | Merced            | Electronics Technician                                                                                                                                                                                                                                                                                                                                                                                                                                                                                                                                                                                                                                                                                                                                                      | 🔷 📑           |
|                                                                                                                                                                                                                                                                                                                                                                                                                                                         |                   | Apprenticeship: Electrical Technology                                                                                                                                                                                                                                                                                                                                                                                                                                                                                                                                                                                                                                                                                                                                       |               |
|                                                                                                                                                                                                                                                                                                                                                                                                                                                         | San Joaquin Delta | Electrical Technology                                                                                                                                                                                                                                                                                                                                                                                                                                                                                                                                                                                                                                                                                                                                                       |               |
|                                                                                                                                                                                                                                                                                                                                                                                                                                                         |                   | Engineering TechnologyEngineering TechnologyElectronics TechnologyIndustrial Technology: ElectronicsElectrical Systems TechnologyElectronics TechnicianApprenticeship: Electrical TechnologyElectronics TechnologyElectrical TechnologyElectronics TechnologyElectronics TechnologyElectronics TechnologyComputer & Networking TechnologyorComputer & Networking Technology Control SystemsElectrical Systems Technology Control SystemsElectrical Systems Technology: Automation Control<br>TechnicianorIndustrial ElectronicsGraphic CommunicationsInstrumentation & Process Control TechnologyorElectro-MechanicManufacturing MechanicIndustrial Maintenance TechnologyApprenticeship: Industrial Technology-MaintenanceApprenticeship: Industrial Technology-Mechanical |               |
| 007410 Computer Flootropics                                                                                                                                                                                                                                                                                                                                                                                                                             | Merced            | Computer & Networking Technology                                                                                                                                                                                                                                                                                                                                                                                                                                                                                                                                                                                                                                                                                                                                            | 🔷 📑           |
| 0934.10 - Computer Electronics                                                                                                                                                                                                                                                                                                                                                                                                                          | Modesto Junior    | Computer Electronics                                                                                                                                                                                                                                                                                                                                                                                                                                                                                                                                                                                                                                                                                                                                                        | 🔷 📑           |
|                                                                                                                                                                                                                                                                                                                                                                                                                                                         |                   | Electrical Systems Technology Control Systems                                                                                                                                                                                                                                                                                                                                                                                                                                                                                                                                                                                                                                                                                                                               |               |
| 0934.20 – Industrial Electronics                                                                                                                                                                                                                                                                                                                                                                                                                        | Fresno City       |                                                                                                                                                                                                                                                                                                                                                                                                                                                                                                                                                                                                                                                                                                                                                                             |               |
|                                                                                                                                                                                                                                                                                                                                                                                                                                                         | Modesto Junior    | Industrial Electronics                                                                                                                                                                                                                                                                                                                                                                                                                                                                                                                                                                                                                                                                                                                                                      |               |
| 0936.00 - Printing and Lithography                                                                                                                                                                                                                                                                                                                                                                                                                      | Fresno City       | Graphic Communications                                                                                                                                                                                                                                                                                                                                                                                                                                                                                                                                                                                                                                                                                                                                                      | 🔶 📑           |
| 0047.00 Instrumentation Technology                                                                                                                                                                                                                                                                                                                                                                                                                      | Merced            | Instrumentation & Process Control Technology                                                                                                                                                                                                                                                                                                                                                                                                                                                                                                                                                                                                                                                                                                                                | 🔶 📑           |
| 0945.00 – Instrumentation Technology                                                                                                                                                                                                                                                                                                                                                                                                                    | Modesto Junior    | Electro-Mechanic                                                                                                                                                                                                                                                                                                                                                                                                                                                                                                                                                                                                                                                                                                                                                            |               |
|                                                                                                                                                                                                                                                                                                                                                                                                                                                         | Fresno City       | Manufacturing Mechanic                                                                                                                                                                                                                                                                                                                                                                                                                                                                                                                                                                                                                                                                                                                                                      |               |
|                                                                                                                                                                                                                                                                                                                                                                                                                                                         | Merced            | Industrial Maintenance Technology                                                                                                                                                                                                                                                                                                                                                                                                                                                                                                                                                                                                                                                                                                                                           | 🔶 📑           |
|                                                                                                                                                                                                                                                                                                                                                                                                                                                         |                   | Apprenticeship: Industrial Technology-Electrical                                                                                                                                                                                                                                                                                                                                                                                                                                                                                                                                                                                                                                                                                                                            |               |
|                                                                                                                                                                                                                                                                                                                                                                                                                                                         |                   | Apprenticeship: Industrial Technology-Maintenance                                                                                                                                                                                                                                                                                                                                                                                                                                                                                                                                                                                                                                                                                                                           |               |
|                                                                                                                                                                                                                                                                                                                                                                                                                                                         | Can Jacquin Dalta | Apprenticeship: Industrial Technology-Mechanical                                                                                                                                                                                                                                                                                                                                                                                                                                                                                                                                                                                                                                                                                                                            |               |
|                                                                                                                                                                                                                                                                                                                                                                                                                                                         | San Joaquin Delta | Apprenticeship: Industrial Technology-Operations                                                                                                                                                                                                                                                                                                                                                                                                                                                                                                                                                                                                                                                                                                                            |               |
|                                                                                                                                                                                                                                                                                                                                                                                                                                                         |                   | Fluid Power & Automation Technology                                                                                                                                                                                                                                                                                                                                                                                                                                                                                                                                                                                                                                                                                                                                         |               |
|                                                                                                                                                                                                                                                                                                                                                                                                                                                         |                   | Industrial Technology                                                                                                                                                                                                                                                                                                                                                                                                                                                                                                                                                                                                                                                                                                                                                       |               |
|                                                                                                                                                                                                                                                                                                                                                                                                                                                         | Sequoias          | Industrial Maintenance Technology                                                                                                                                                                                                                                                                                                                                                                                                                                                                                                                                                                                                                                                                                                                                           | 🔷 📑           |
| 0950.00 – Aeronautical and Aviation<br>Technology                                                                                                                                                                                                                                                                                                                                                                                                       | Reedley           | Aviation Maintenance Technology                                                                                                                                                                                                                                                                                                                                                                                                                                                                                                                                                                                                                                                                                                                                             |               |