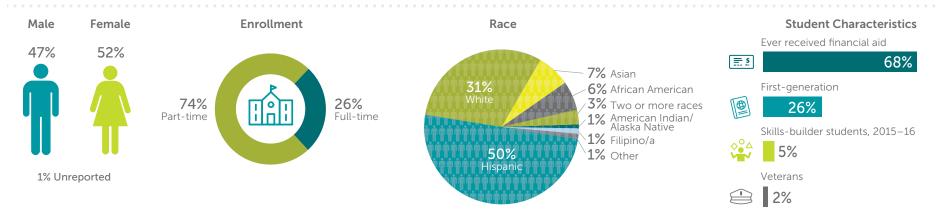

| 36%                             |
| Administrative<br>Services Managers         | 5 <b>763</b>                     | \$39.72<br>\$23.47 \$64.08 | Bachelor's<br>degree & none                          | Budgeting, Scheduling,<br>Project Management,<br>Teamwork/Collaboration                       | 33%                             |
| Industrial<br>Production<br>Managers        | 408                              | \$42.08<br>\$26.26 \$72.82 | Bachelor's<br>degree & none                          | Quality Assurance and Contro<br>Hazard Analysis Critical Contro<br>Point (HACCP), Food Safety |                                 |

\*Entry hourly earnings is 10th percentile wage, experienced hourly earnings is 90th percentile wage.

### Student Demographics, 2016–17 (6,968 Total Students):



# Central Valley/Mother Lode Region BUSINESS MANAGEMENT

0506.00

### **Relevant Occupations:**



### Supply/Demand for Selected Occupations, 2012–20:



### **Regional Colleges Offering Programs:**

|                                  | Cerro<br>Coso | Clovis | ESCOMPA<br>Columbia | Fresno<br>City | Modesto<br>Junior | Porterville | Reedley | West Hills<br>Coalinga | West Hills<br>Lemoore |
|----------------------------------|---------------|--------|---------------------|----------------|-------------------|-------------|---------|------------------------|-----------------------|
| Programs<br>Offered              | چ چ           | چ چ    |                     | چ چ            |                   |             | چ چ     | چ چ                    | چ چ                   |
| 2016–17<br>Aw