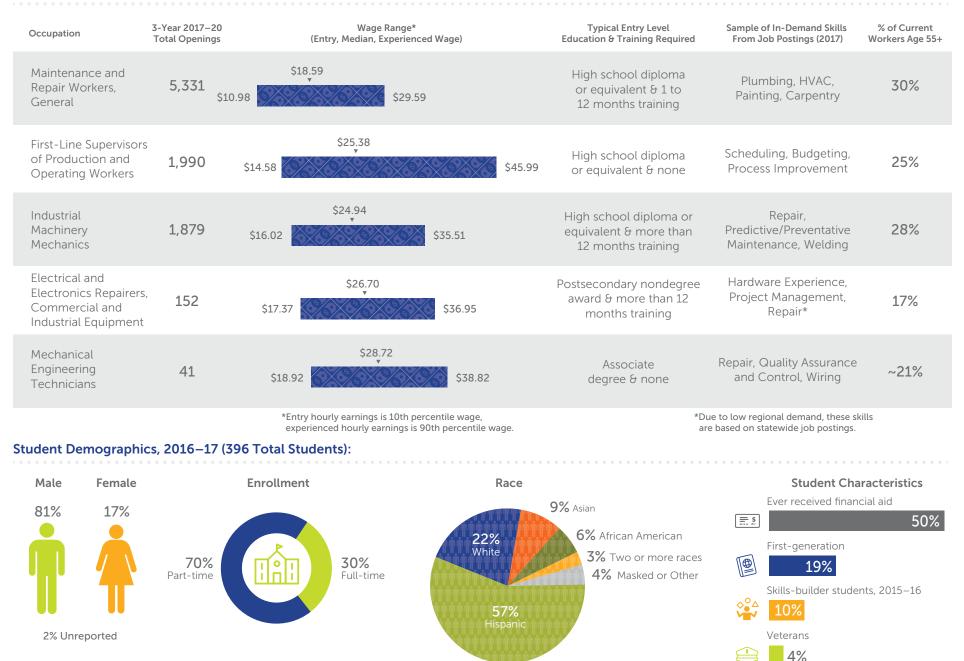

#### Strong Workforce Program Metrics, 2015–16 unless otherwise noted

| Control Mallord                |  |                                                       |           |  |  |
|--------------------------------|--|-------------------------------------------------------|-----------|--|--|
| Central Valley/<br>Mother Lode |  | Metric                                                | CA Median |  |  |
| 25,562                         |  | Course Enrollments<br>(2016–17)                       | 9,089     |  |  |
| 384                            |  | Students Who Got a Degree<br>or Certificate (2016–17) | 384       |  |  |
| 228                            |  | Students who Transferred                              | 228       |  |  |
| 66%                            |  | Employed in the<br>2nd Quarter After Exit             | 66%       |  |  |
| 81%                            |  | Job Closely Related<br>to Field of Study (2014–15)    | 74%       |  |  |
| \$7,137                        |  | Median Earnings in the<br>2nd Quarter After Exit      | \$8,118   |  |  |
| 65%                            |  | Employed in the 4th<br>Quarter After Exit             | 66%       |  |  |
| \$23,674                       |  | Median Annual Earnings                                | \$31,108  |  |  |
| 46%                            |  | Median Change in<br>Annual Earnings                   | 54%       |  |  |
| 54%                            |  | Attained Living Wage                                  | 57%       |  |  |