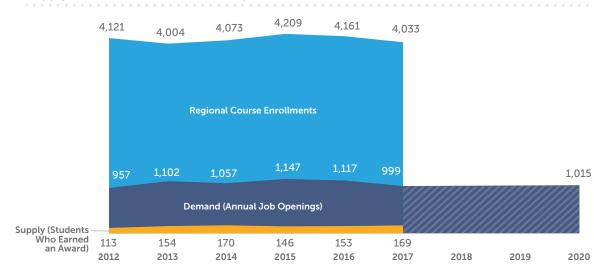

#### LaunchBoard:

Regional course enrollments, number of students who earned an award, employment outcomes after exiting the program, transfers to four-year institutions, as well as all data from the student demographic section was obtained via LaunchBoard. Program completions were confirmed via Data Mart. If discrepancy exists between LaunchBoard and Data Mart, Data Mart data was used.