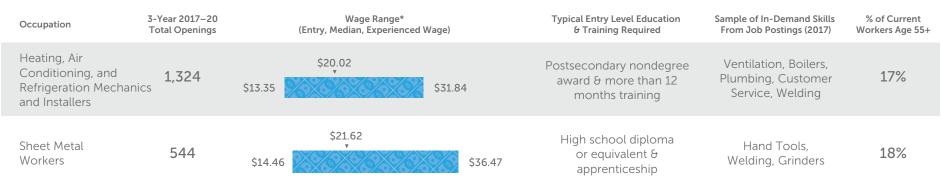

rams:**

|                               | Fresno City | Merced | San Joaquin<br>Delta | <b>COS</b><br>Sequoias |                        |
|-------------------------------|-------------|--------|----------------------|------------------------|------------------------|
| Programs Offered              |             |        | 🤝 📑                  |                        |                        |
| 2016–17<br>Awards             | 2 21        | - 6    | 2 17                 | 2 10                   | Associate<br>Program   |
| 2016–17<br>Course Enrollments | 185         | 61     | 179                  | 155                    | Certificate<br>Program |

Assembly, installation, operation, maintenance, and repair of air conditioni heating, and refrigeration systems.

### **Occupation Data:**



\*Entry hourly earnings is 10th percentile wage, experienced hourly earnings is 90th percentile wage.

### Student Demographics, 2016–17 (259 Total Students):



476

Associate Program Certificate Program

### Relevant Occupations:



### Supply/Demand for Selected Occupations, 2012–20:



### **Regional Colleges Offering Programs:**

|                               | (A)<br>Bakersfield | Merced            | Modesto<br>Junior | San Joaquin<br>Delta | Sequoias |  |
|-------------------------------|--------------------|-------------------|-------------------|----------------------|----------|--|
| Programs Offered              | < 📑                | 🤝 📑               |                   | 🤝 📑                  |          |  |
| 2016–17<br>Awards             | - 14*              | <mark>6</m