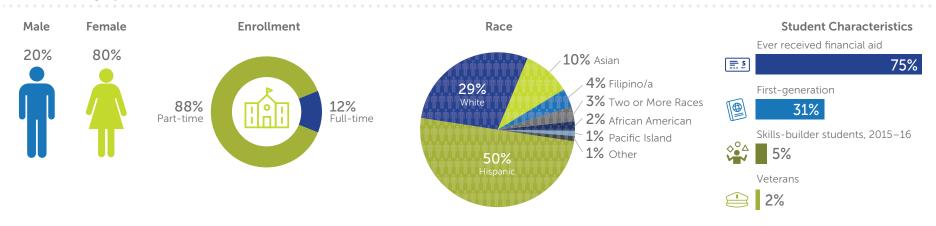

| 107               | 21 -        | 10 -    | 105                  | 72                      | 35 -                  |          |
| 2016–17<br>Course Enrollments | 2,275              | 5,171       | 293    | 2,121             | 303         | 116     | 1,343                | 745                     | 597                   |          |
| 2015–16<br>Transfers          | 39                 | 35          | <10    | 47                | <10         | -       | <10                  | 24                      | 14                    | Ce<br>Pr |

Dash (-) indicates data are insufficient or have been suppressed.

## **Occupation Data:**



\*Entry hourly earnings is 10th percentile wage, experienced hourly earnings is 90th percentile wage.

## Student Demographics, 2016–17 (3,497 Total Students):



# Central Valley/Mother Lode Region LICENSED VOCATIONAL NURSING

1230.20

## **Relevant Occupations:**



693

2017–20 Average Annual Job Openings

#### Supply/Demand for Selected Occupations, 2012–20:



## **Regional Colleges Offering Programs:**

|                               | Bakersfield | Cerro Coso    | Merced                   | Reedley                 |                        |
|-------------------------------|-------------|---------------|--------------------------|-------------------------|------------------------|
| Programs Offered              |             |               |                          | < 📑                     |                        |
| 2016–17<br>Awards             | 23*         | <b>15</b> 23* | 15 32                    | 1 4                     |