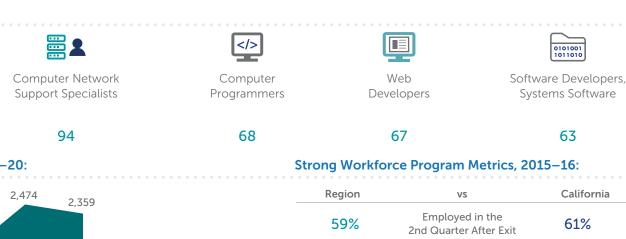

|   |
| Database<br>Administrators                        | 121                              | \$37.88<br>\$18.03 \$59.86                       | Bachelor's SQL, Oracle, <b>19%</b><br>degree & none Database Design                                                     |   |
| Computer Network<br>Architects                    | 107                              | \$46.75<br>\$30.26 \$68.26                       | Bachelor's Network Engineering, Cisco, <b>~12%</b><br>degree & none Wide Area Network (WAN)                             | > |

\*Entry hourly earnings is 10th percentile wage, experienced hourly earnings is 90th percentile wage.

## Student Demographics, 2016–17 (10,092 Total Students):



## Central Valley/Mother Lode Region COMPUTER PROGRAMMING

0707.10



\$6,542

\$22,174

64%

46%

52%

## Supply/Demand for Selected Occupations, 2012–20:

222

Software Developers,

**Applications** 

138

**Relevant Occupations:** 

2017-20 Average Annual

Job Openings



#### **Regional Colleges Offering Programs:** . . . . . . . . . . . . . . . . . . .

|                               |        |                   | <b>/</b> |                      | LEMDORE               |
|-------------------------------|--------|-------------------|----------|----------------------|-----------------------|
|                               | Clovis | Modesto<br>Junior | Reedley  | San Joaquin<br>Delta | West Hills<br>Lemoore |
| Programs Offered              | I 🔿 📑  |                   | I 🔿 🗐    |                      |                       |
| 2016–17<br>Awards