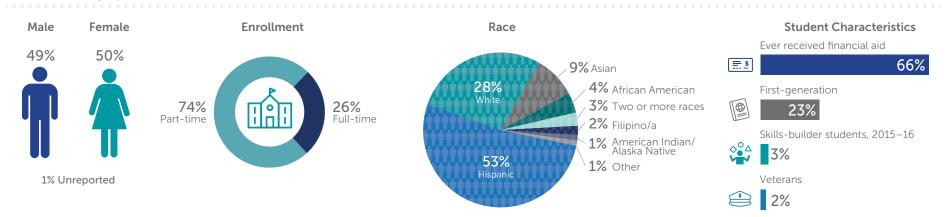

are <b>19%</b> degree & none Development, Java                                                     |   |
| Database<br>Administrators                        | 121                              | \$37.88<br>\$18.03 \$59.86                       | Bachelor's SQL, Oracle, <b>19%</b><br>degree & none Database Design                                                     |   |
| Computer Network<br>Architects                    | 107                              | \$46.75<br>\$30.26 \$68.26                       | Bachelor's Network Engineering, Cisco, <b>~12%</b><br>degree & none Wide Area Network (WAN)                             | > |

\*Entry hourly earnings is 10th percentile wage, experienced hourly earnings is 90th percentile wage.

## Student Demographics, 2016–17 (10,092 Total Students):



## Central Valley/Mother Lode Region COMPUTER PROGRAMMING

0707.10



\$6,542

\$22,174

64%

46%

52%

## Supply/Demand for Selected Occupations, 2012–20:

222

Software Developers,

**Applications** 

138

**Relevant Occupations:** 

2017-20 Average Annual

Job Openings



#### **Regional Colleges Offering Programs:** . . . . . . . . . . . . . . . . . . .

|                               |        |                   | <b>/</b> |                      | LEMDORE               |
|-------------------------------|--------|-------------------|----------|----------------------|-----------------------|
|                               | Clovis | Modesto<br>Junior | Reedley  | San Joaquin<br>Delta | West Hills<br>Lemoore |
| Programs Offered              | I 🔿 📑  |                   | I 🔿 🗐    |