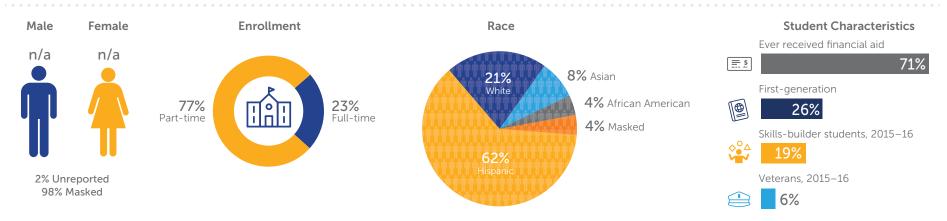

---------|-------------|--------|----------------------|------------------------|------------------------|
| Programs Offered              |             |        | 🤝 📑                  |                        |                        |
| 2016–17<br>Awards             | 2 21        | - 6    | 2 17                 | 2 10                   | Associate<br>Program   |
| 2016–17<br>Course Enrollments | 185         | 61     | 179                  | 155                    | Certificate<br>Program |

Assembly, installation, operation, maintenance, and repair of air conditioni heating, and refrigeration systems.

### **Occupation Data:**



\*Entry hourly earnings is 10th percentile wage, experienced hourly earnings is 90th percentile wage.

### Student Demographics, 2016–17 (259 Total Students):



476

Associate Program Certificate Program

### Relevant Occupations:



### Supply/Demand for Selected Occupations, 2012–20:



### **Regional Colleges Offering Programs:**

|                               | (A)<br>Bakersfield | Merced            | Modesto<br>Junior | San Joaquin<br>Delta | Sequoias |  |
|-------------------------------|--------------------|-------------------|-------------------|----------------------|----------|--|
| Programs Offered              | < 📑                | 🤝 📑               |                   | 🤝 📑                  |          |  |
| 2016–17<br>Awards             | - 14*              | <mark>6</mark> 19 | -                 | 3 8                  | 4        |  |
| 2016–17<br>Course Enrollments | 166                | 35                | 123               |