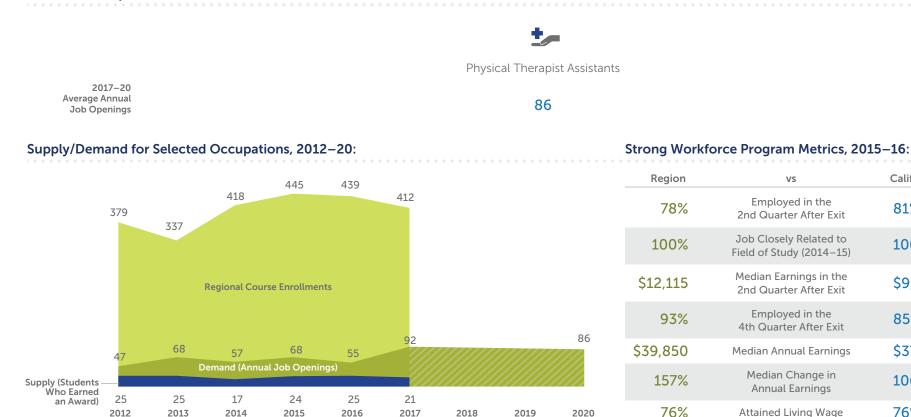

s, Advanced Skills                     |               |
|                                                  | Fresno City         | Human Services: Alcoholism & Drug Abuse Counseling |               |
| 2104.40 – Alcohol and Controlled                 | Modesto Junior      | Chemical Dependency Counseling                     |               |
| Substances                                       | Porterville         | Human Services: Mental Health/Substance Abuse      |               |
|                                                  | San Joaquin Delta   | Substance Abuse Counselor                          |               |



# Central Valley/Mother Lode Region PHYSICAL THERAPY ASSISTANT

1222.00



California

81%

100%

\$9,674

\$37,065

106%

76%

85%

### **Relevant Occupations:**



**Regional Colleges Offering Programs:** 



## Physical Therapy Assistant – 1222.00

Principles and procedures used to assist a physical therapist in implementing a prescribed plan of therapy for a patient, including patient instruction and administration of treatments.

Central Valley/Mother Lode Region | COECC.net | June 2018 Sources: EMSI 2018.2, Burning Glass, LaunchBoard, MIS Data Mart, COE TOP-SOC Crosswalk

## **Occupation Data:**



\*Entry hourly earnings is 10th percentile wage, experienced hourly earnings is 90th percentile wage.

## Student Demographics, 2016–17 (49 Total Students):



## Relevant Occupations:



## Supply/Demand for Selected Occupations, 2012–20:

## Strong Workforce Program Metrics, 2015–16:

Region California vs 16,745 16.838 16,424 15,203 Employed in the