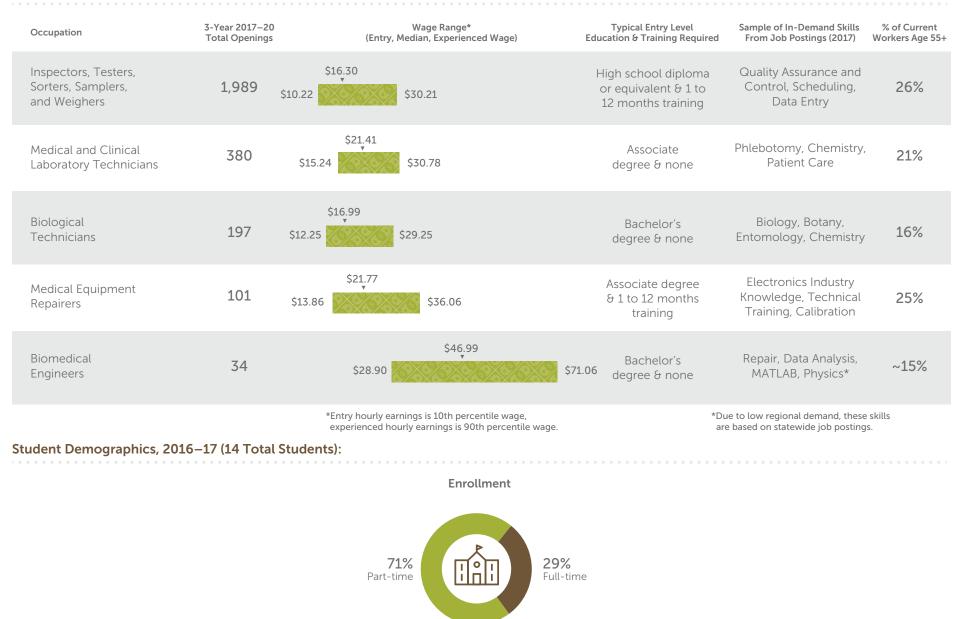

#### Strong Workforce Program Metrics, 2015–16 unless otherwise noted

| Control Mallord                |  |                                                       |           |  |  |
|--------------------------------|--|-------------------------------------------------------|-----------|--|--|
| Central Valley/<br>Mother Lode |  | Metric                                                | CA Median |  |  |
| 25,562                         |  | Course Enrollments<br>(2016–17)                       | 9,089     |  |  |
| 384                            |  | Students Who Got a Degree<br>or Certificate (2016–17) | 384       |  |  |
| 228                            |  | Students who Transferred                              | 228       |  |  |
| 66%                            |  | Employed in the<br>2nd Quarter After Exit             | 66%       |  |  |
| 81%                            |  | Job Closely Related<br>to Field of Study (2014–15)    | 74%       |  |  |
| \$7,137                        |  | Median Earnings in the<br>2nd Quarter After Exit      | \$8,118   |  |  |
| 65%                            |  | Employed in the 4th<br>Quarter After Exit             | 66%       |  |  |
| \$23,674                       |  | Median Annual Earnings                                | \$31,108  |  |  |
| 46%                            |  | Median Change in<br>Annual Earnings                   | 54%       |  |  |
| 54%                            |  | Attained Living Wage                                  | 57%       |  |  |