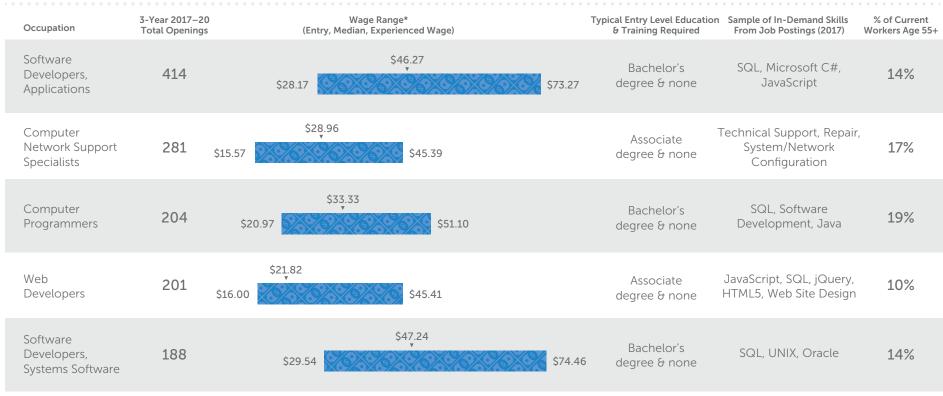

Merced                 | 437<br>83      | 2016–17 Enrollments<br>2015–16 Transfers                             |
| PORTERVILLE         | Porterville            | 15<br><10      | 2016–17 Enrollments<br>2015–16 Transfers                             |
| cos                 | Sequoias               | 155<br>13      | 2016–17 Enrollments<br>2015–16 Transfers                             |
|                     | West Hills<br>Coalinga | 23             | 2016–17 Enrollments<br>2015–16 Transfers                             |

## Computer Programming – 0707.10

Entry-level programming, including methods, procedures, symbols and rules used in planning and writing instruction in computer language for the solution of a problem. Includes programming for the World Wide Web.

#### **Occupation Data:**



\*Entry hourly earnings is 10th percentile wage, experienced hourly earnings is 90th percentile wage.

### Student Demographics, 2016–17 (1,837 Total Students):



# Central Valley/Mother Lode Region COMPUTER NETWORKING

0708.10

**Relevant Occupations:** 

937

397

49

2012

Supply (Students Who Earned

an Award)



Supply/Demand for Selected Occupations, 2012–20:

783

397

48

2013

848

362

43

2014

**Demand (Annual Job Openings)** 

**Regional Course Enrollments** 

800

49

2015

810

264

56

2016

Network and Computer Systems Administrators

**T** 

154

902

37

2017



94

881

2020



Database Administrators

40



Computer

Network

Architects

36



Information Security Analysts

20

## Strong Workforce Program Metrics, 2015–16:

| Region   | VS