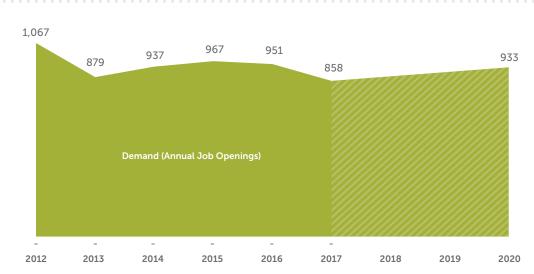

| California |
|----------|----------------------------------------------------|------------|
| 78%      | Employed in the 2nd Quarter After Exit             | 78%        |
| -        | Job Closely Related to<br>Field of Study (2014–15) | -          |
| \$7,134  | Median Earnings in the 2nd Quarter After Exit      | \$7,863    |
| 83%      | Employed in the<br>4th Quarter After Exit          | 83%        |
| \$26,697 | Median Annual Earnings                             | \$28,064   |
| 168%     | Median Change in<br>Annual Earnings                | 125%       |
| 67%      | Attained Living Wage                               | 67%        |

#### **Regional Colleges Offering Programs:**



with electron microscopes.

## **Occupation Data:**



0955.00

## **Relevant Occupations:**





Strong Workforce Program Metrics, 2015–16:

| Region | VS                                                 | California |
|--------|----------------------------------------------------|------------|
| -      | Job Closely Related to<br>Field of Study (2014–15) | 100%       |
| -      | Median Earnings in the 2nd Quarter After Exit      | \$7,748    |
| -      | Median Annual Earnings                             | \$29,639   |
| -      | Median Change in<br>Annual Earnings                | 42%        |

## **Regional Colleges Offering Programs:**

|                               | Fresno City |                        |
|-------------------------------|-------------|------------------------|
| Programs Offered              |             |                        |
| 2016–17<br>Awards