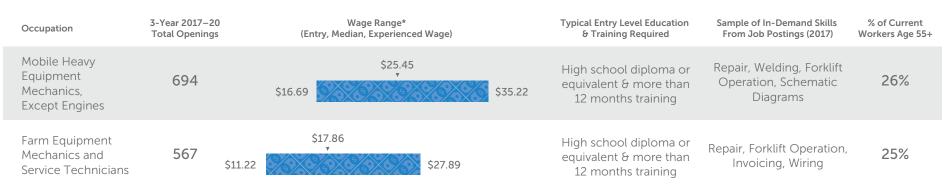

<br>Field of Study (2014–15) | 69%        |
| \$8,647  | Median Earnings in the 2nd Quarter After Exit      | \$7,423    |
| 76%      | Employed in the<br>4th Quarter After Exit          | 61%        |
| \$33,277 | Median Annual Earnings                             | \$24,201   |
| 71%      | Median Change in<br>Annual Earnings                | 153%       |
| 73%      | Attained Living Wage                               | 52%        |

### **Regional Colleges Offering Courses:**

32

<10

Bakersfield

2016-17 Enrollments 2015–16 Transfers



### Agricultural Power Equipment Technology – 0116.00

Theory and technical skills that apply to the selection, operation, servicing, maintenance, and repair of a variety of agricultural and forestry machinery and equipment.

### **Occupation Data:**



\*Entry hourly earnings is 10th percentile wage, experienced hourly earnings is 90th percentile wage.

### Student Demographics, 2016–17 (1,142 Total Students):





To help nurture the California entrepreneurial spirit and deliver a job-ready workforce to small businesses, the Business and Entrepreneurship Sector Navigator and Deputy Sector Navigators work with experts from industry and education to develop contextualized training for incumbent workers and specialized entrepreneurship and small business curriculum that can be infused into existing California Community Colleges programs.

### **Strong Workforce Program Metrics,** 2015–16 unless otherwise noted

| Control Vallov/                | <br>                                                  |           |  |  |  |
|---------------