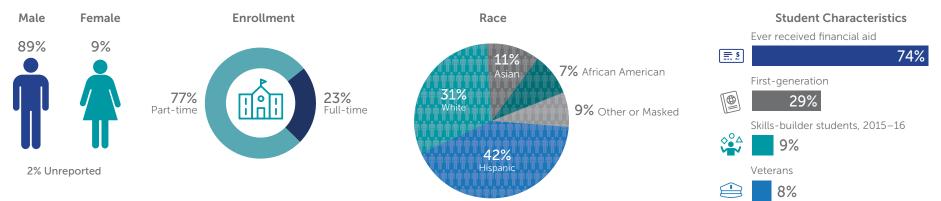

#### Strong Workforce Program Metrics, 2015–16 unless otherwise noted

| Control Mallord                |  |                                                       |           |  |  |
|--------------------------------|--|-------------------------------------------------------|-----------|--|--|
| Central Valley/<br>Mother Lode |  | Metric                                                | CA Median |  |  |
| 25,562                         |  | Course Enrollments<br>(2016–17)                       | 9,089     |  |  |
| 384                            |  | Students Who Got a Degree<br>or Certificate (2016–17) | 384       |  |  |
| 228                            |  | Students who Transferred                              | 228       |  |  |
| 66%                            |  | Employed in the<br>2nd Quarter After Exit             | 66%       |  |  |
| 81%                            |  | Job Closely Related<br>to Field of Study (2014–15)    | 74%       |  |  |
| \$7,137                        |  | Median Earnings in the<br>2nd Quarter After Exit      | \$8,118   |  |  |
| 65%                            |  | Employed in the 4th<br>Quarter After Exit             | 66%       |  |  |
| \$23,674                       |  | Median Annual Earnings                                | \$31,108  |  |  |
| 46%                            |  | Median Change in<br>Annual Earnings                   | 54%       |  |  |
| 54%                            |  | Attained Living Wage                                  | 57%       |  |  |